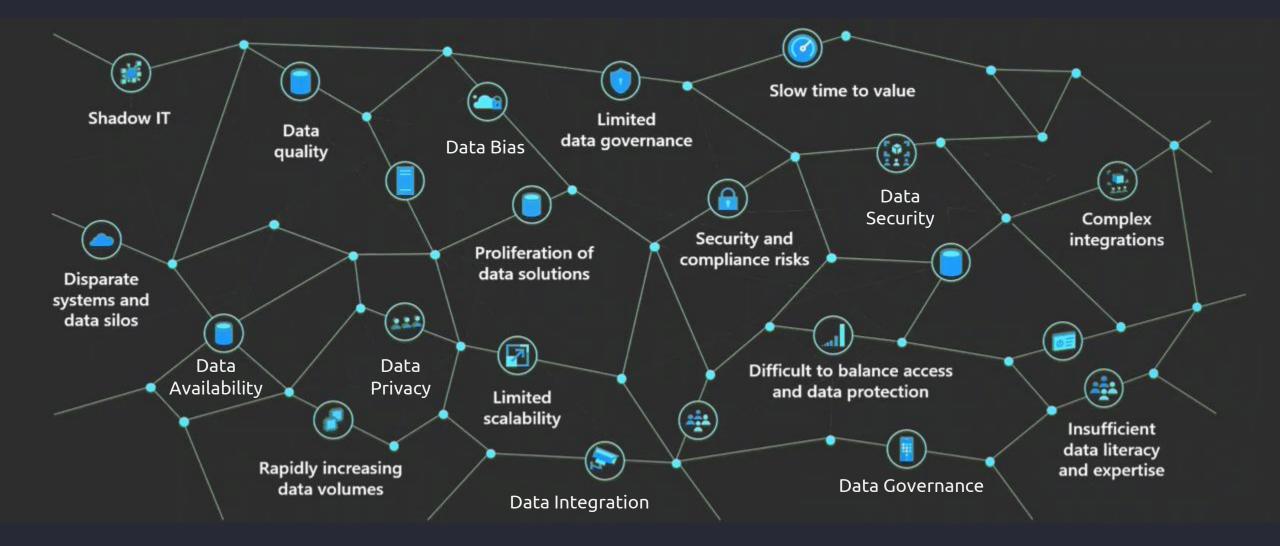

# REDEFINE THE DATA JOURNEY USING MICROSOFT FABRIC



# CHIEF DATA OFFICER - KEY DATA RELATED CHALLENGES



# MICROSOFT FABRIC – A GAME CHANGER TOWARDS DATA JOURNEY



# ACCELERATE YOUR DATA POTENTIAL WITH MICROSOFT FABRIC

- Microsoft Fabric is an end-to-end, unified analytics platform that consolidates all the necessary data and analytics tools required by organizations.
- Fabric simplifies analytics projects by offering a unified product with all the necessary capabilities for extracting insights from data and present it to end-users.
- ➤ As a software-as-a-service (SaaS) solution, it seamlessly integrates and optimizes all components, allowing for quick sign-up and delivering tangible business value within minutes.
- Fabric empowers every team involved in analytics, ensuring a seamless experience for data engineers, data warehousing professionals, data scientists, data analysts, and busine