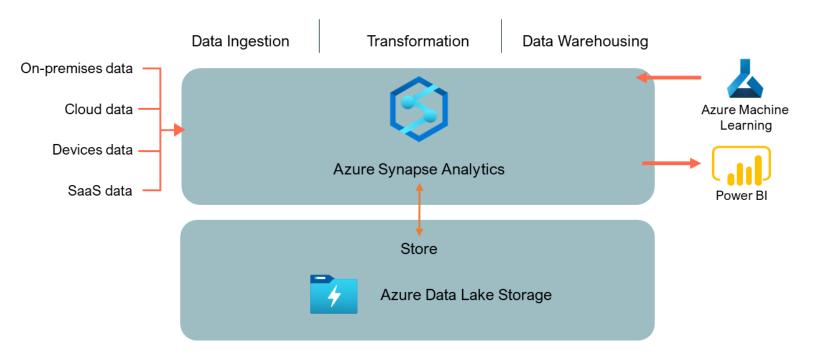

### Day 1: Introduction to Modern Analytics

- 1.1 Review fundamental components of modern analytics solution including:
  - (1) Data Ingestion, (2) Data Storage,
  - (3) Data Transformation, (4) Data Serving, and (5) Data Visualization and Analytics
- 1.2 Demonstrate capabilities of the Azure Synapse Analytics Platform
- 1.3 Facilitate Power BI Governance and Deployment workshop

### Day 4: Hands on Workshop Sessions

- 4.1 Deep dive review of technical tools and services required to support POC activity. This session may include (1)
   Synapse Pipelines for orchestration and automation of data movement, (2) ADLS Gen2 for Data Storage, (3) Azure
   Synapse SQL for exploratory analysis, (4)
   Azure Synapse Spark for ML powered, (5) enrichment and transformation, and (6)
   Power BI for analytics and data
   visualization
- 4.2 Immersive hands on exercise that will provide opportunity to build a POC solution that will demonstrate the capabilities of all tools and services that have been introduced