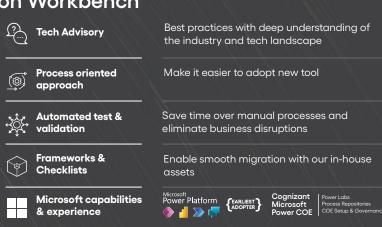

# Benefits of using Automation Workbench

Cognizant Neuro® Automation Workbench has a process centric design that focuses on business process flows ensuring that operations & business users can easily define & verify automation requirements. Code quality is assessed, and review dashboards are generated to ensure bot framework is accurate. Moreover, our approach is scalable, future proofing your enterprise-wide automation.