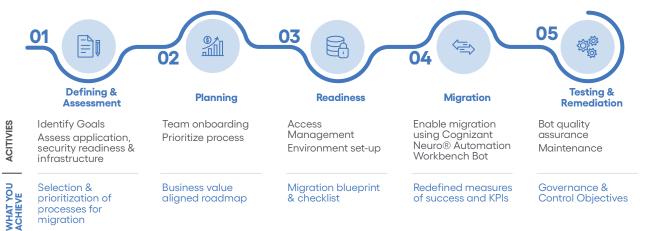

## **Our Approach**

Our pragmatic and risk mitigated approach allows for smoother migration.