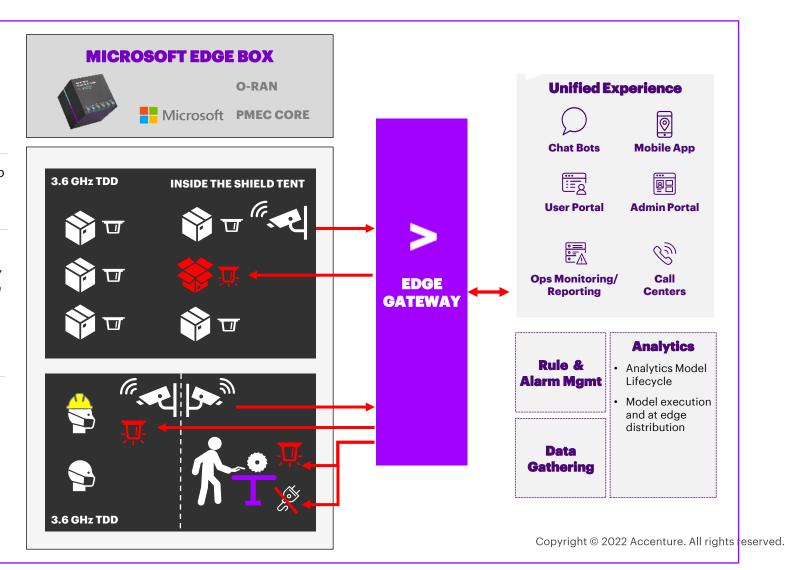

### **MANUFACTURING DEMO BLUEPRINT**

In Accenture Labs different use cases are already available for energy, manufacturing clients needs, together with Accenture Edge Gateway tools for enabling new use cases in a simple way

#### PRIVATE 5G SA NETWORK

3 RUs only "Private 5G SA Network in-a-Box" based on Third Party O-RAN and Microsoft PMEC Core deployed on Azure on Premise Virtualization Layer

#### **SHIELD TENT**

RF protected environment to put on Air Wireless Signal without interferences

### QUALITY INSPECTION USE CASE

High Definitions 5G Cams scenario to automate quality improvement for production lines, though a real time detection of defects on semi-finished products via Adaptive Platform

#### PPE COMPLIANCE/ WORKER SAFETY USE CASES

Recognition of a various set of risk scenarios via 5G Gateway connected with IP Cams and Video Analytics, ML/AI performed by Adaptive Platform in a 5G Low Latency Local Breakout provided by a 5G Private network