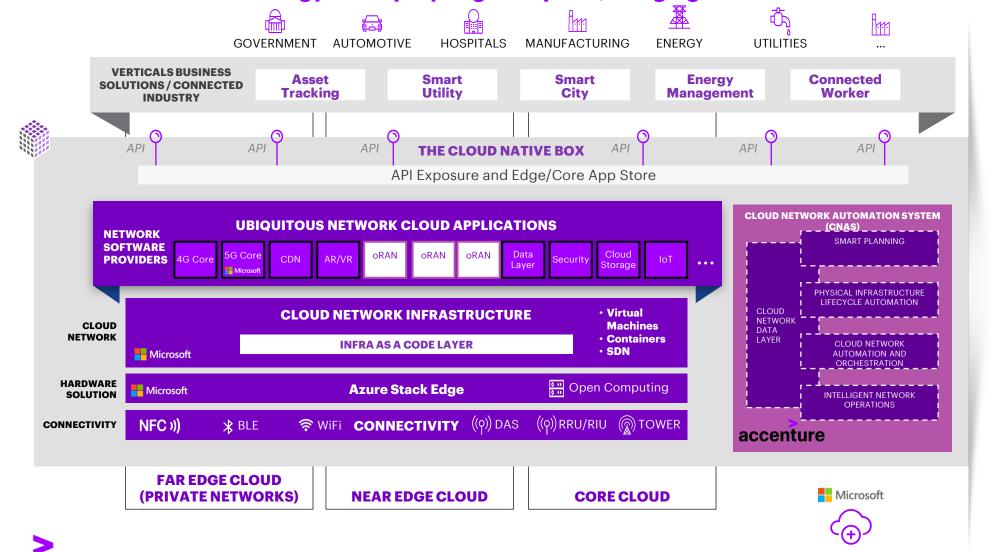

# Intelligent Edge –Powered by 5G Cloud Box Enabled by Microsoft PMEC

We are integrating our Cloud Native Automation Solution and Vertical/Horizontal Industries assets with Microsoft PMEC technology to simplify edge adoption, bringing distinctive value to clients

#### Simplicity

Pre-engineered E2E solution to easily access to a highperf network connectivity services

#### **Cost efficiency**

Robust business case to support different edge development scenarios

#### **Flexibility**

Best-in-class solutions, partners, and network equipment to address various scenario

#### Control

Control over network, devices, data, and insight into performance

#### Support

"No Hassle to Enterprise" experience with managed service offerig

#### **Innovation**

Continuous Innovativation model behind the scenes