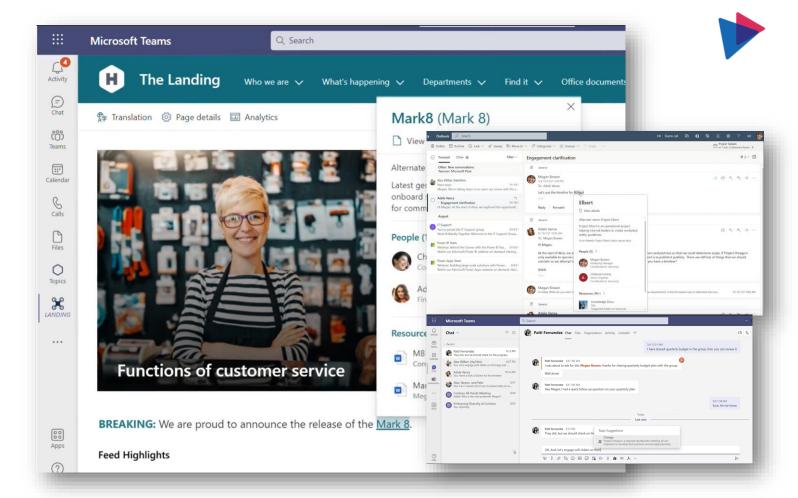

# **Bring The Intranet To Users Where** They Work

While it's important to start with bringing the Intranet experience into Teams with Viva Connections, you can also bring the Intranet into context where people work whether that be in their inbox, IM messages, yammer, or in the office applications like Word.

Together we will enable new employee experiences with Viva Connections and Viva Topics.

We will support initial trialing and piloting of topics that bring the Intranet and the organizations information to users where they work in Outlook, Teams, Yammer, Word, SharePoint and more.