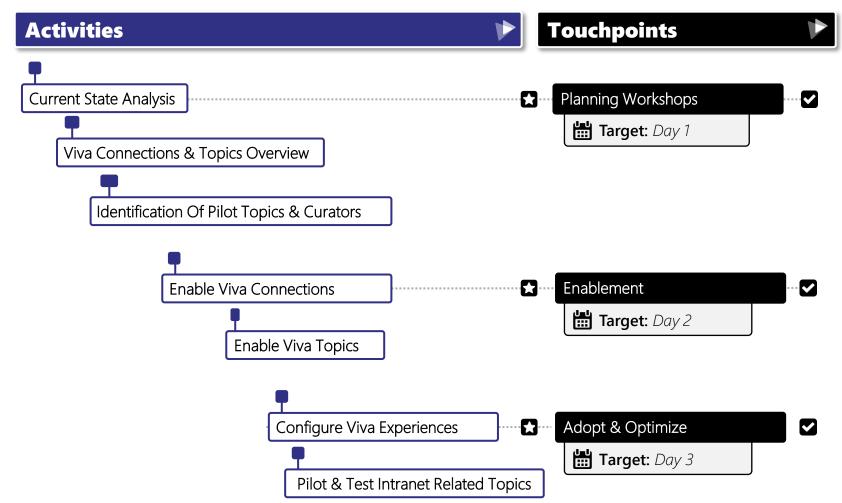

## **Bring The Intranet To Users Where They Work**

**HOW WILL WE DO IT?** 

Estimated Duration: 3 Days

#### **DELIVERABLES**

## **ENABLED VIVA CONNECTIONS**

# ENABLED & CURATED VIVA TOPICS