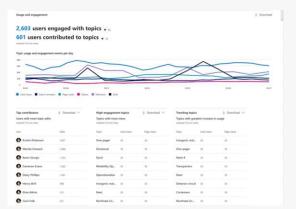

We will help your organization plan an effective pilot of Viva Topics aligned with your own Intranet, departmental and content leads to ensure initial topics can be curated effectively and responsibly.

Together we will enable new employee experiences with Viva Connections and Viva Topics.

We will support initial trialing and piloting of topics that bring the Intranet and the organizations information to users where they work in Outlook, Teams, Yammer, Word, SharePoint and more.