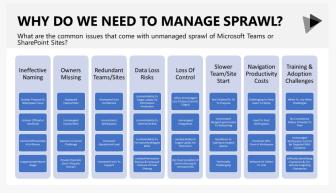

#### WHAT WILL WE DO?

Before we implement our proven digital workplace directory solution we will review your current state, navigation and governance needs. Based on this we will then help you understand Microsoft, marketplace and 2toLead options for solving sprawl related challenges.

Our team of governance experts will assess your governance gap for provisioning, lifecycle, management and navigation of digital workspaces and will provide actionable recommendations that build on the success of your directories.