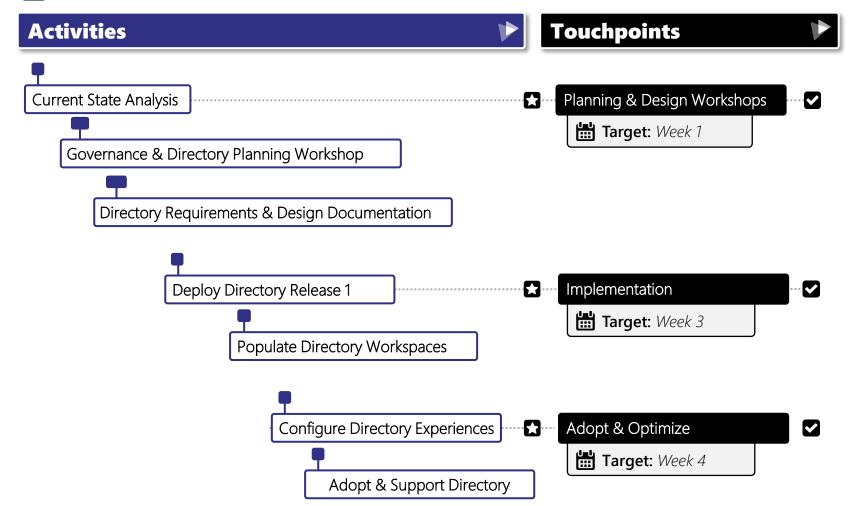

# **Extending The Employee Dashboard**

**HOW WILL WE DO IT?** 

Estimated Duration: 4 Weeks

#### **DELIVERABLES**