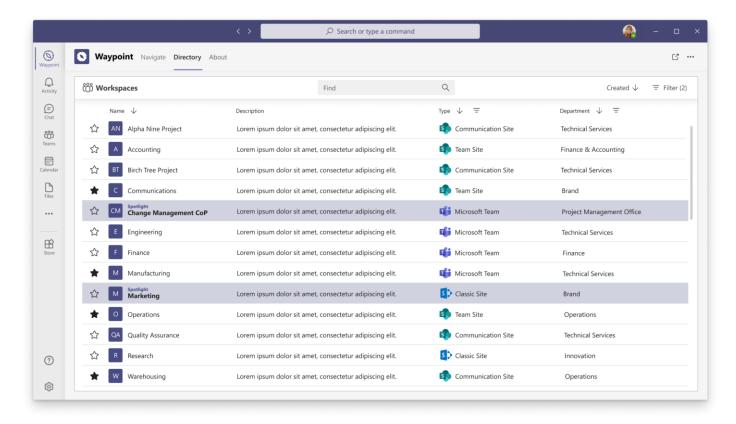

We will define an optimal digital workspace information architecture and implement a flexible and highly valuable Directory control that enables Digital Workplace owners, content authors, and IT to create rich pre-filtered/configured directory experiences (e.g. One could be set to pre-filter all HR related sites, teams and spaces on the HR departmental page) as well as automated import solutions that discover and add discovered teams and sites for IT and/or business review.

### DIGITAL WORKPLACE DIRECTORY