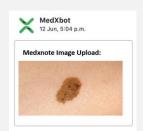

Image Upload bot allows clinicians to capture any medical image in Microsoft Teams and upload the image securely to the patient's medical record: EMR, EDMS or PACS. This ensure a complete medical record and compliance with information governance.