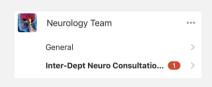

Internal referrals or consults can be delivered in real time to Microsoft Teams. The consult can be viewed in-app and acknowledged. This workflow is 15X faster and removes significant delays to treatment.