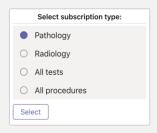

# WHAT WE OFFER

Medxnote Robotic Clinical Assistants leverage HL7 FHIR interoperability to open up your clinical data and empower clinicians to drive patient throughput.

Real-time Radiology and Laboratory results notifications in Microsoft Teams. View results in app as a PDF. The ability to view results in real time in Microsoft Teams is proven to speed up patient discharge.