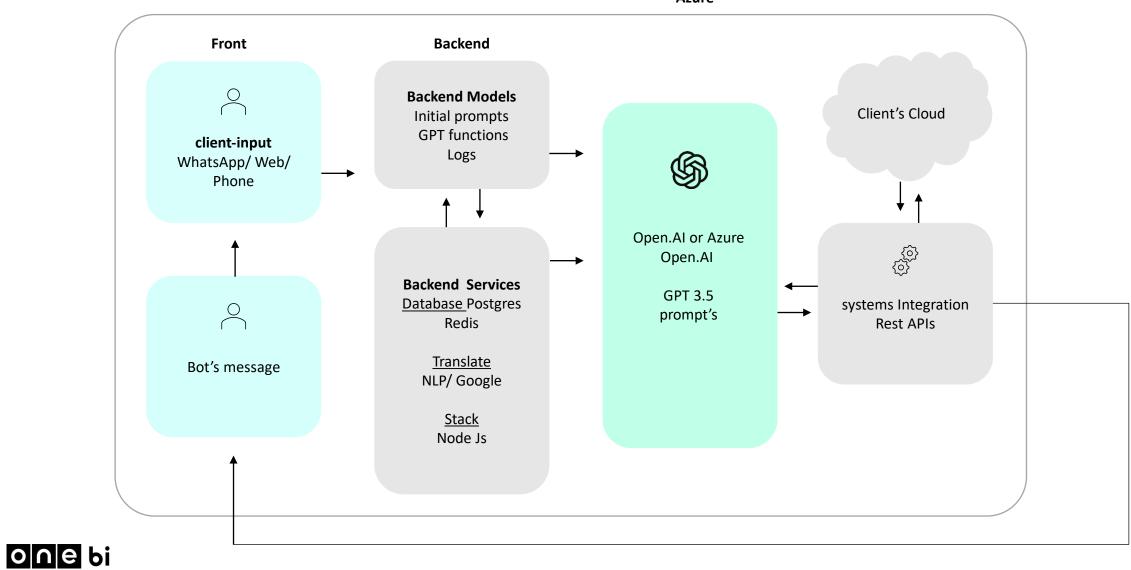

on to robots

geko

GEKO.CO.IL website GPT3.5 in Hebrew

gekoo

GEKOO.AI includes bots in Hebrew for small businesses



## **Solutions - AI-based chat bots**

Introducing our versatile Chatbots:

- 1. General Chatbot
- 2. Recommendation Chatbot
- 3. Legal Chatbot

Our comprehensive solutions include a user-friendly interface that works seamlessly in Hebrew, with integrated capabilities for search, detection, recommendation, analysis, and simplification of complex texts. We can deploy each of these solutions on various platforms such as WhatsApp, web, voice calls, and more.

In our project planning, we take into consideration the costs associated with the use of different technologies to provide you with the most efficient and effective solutions.

## o n e bi

### **1. General Chatbot**



Azure

### 2. Recommendation Chatbot



one bi

### 3. Legal Chatbot



onebi



## Thank you