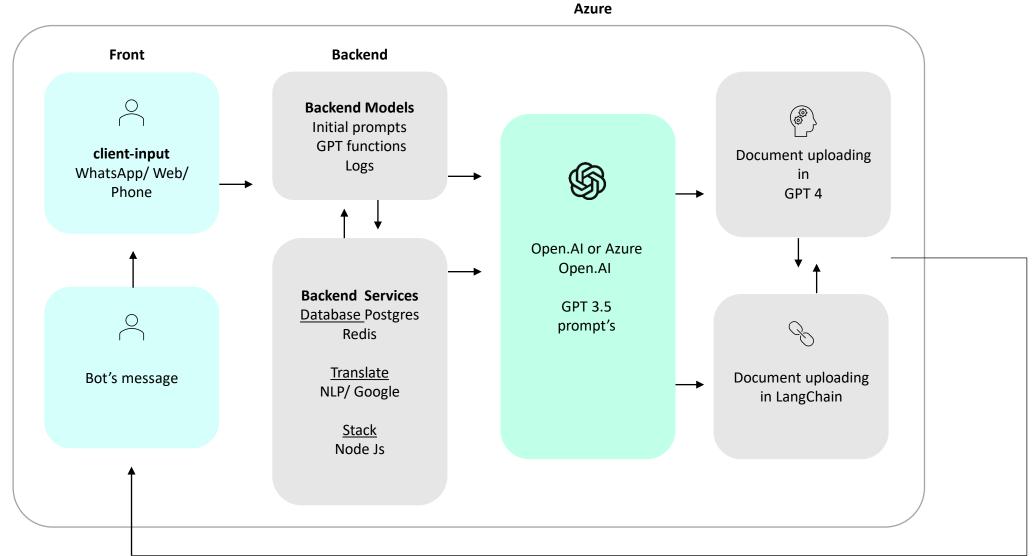

includes bots in Hebrew for small businesses



## **Solutions - AI-based chat bots**

Introducing our versatile Chatbots:

- 1. General Chatbot
- 2. Recommendation Chatbot
- 3. Legal Chatbot

Our comprehensive solutions include a user-friendly interface that works seamlessly in Hebrew, with integrated capabilities for search, detection, recommendation, analysis, and simplification of complex texts. We can deploy each of these solutions on various platforms such as WhatsApp, web, voice calls, and more.

In our project planning, we take into consideration the costs associated with the use of different technologies to provide you with the most efficient and effective solutions.

## o n e bi

### **1. General Chatbot**



Azure

### 2. Recommendation Chatbot



one bi

### 3. Legal Chatbot



onebi



## Thank you