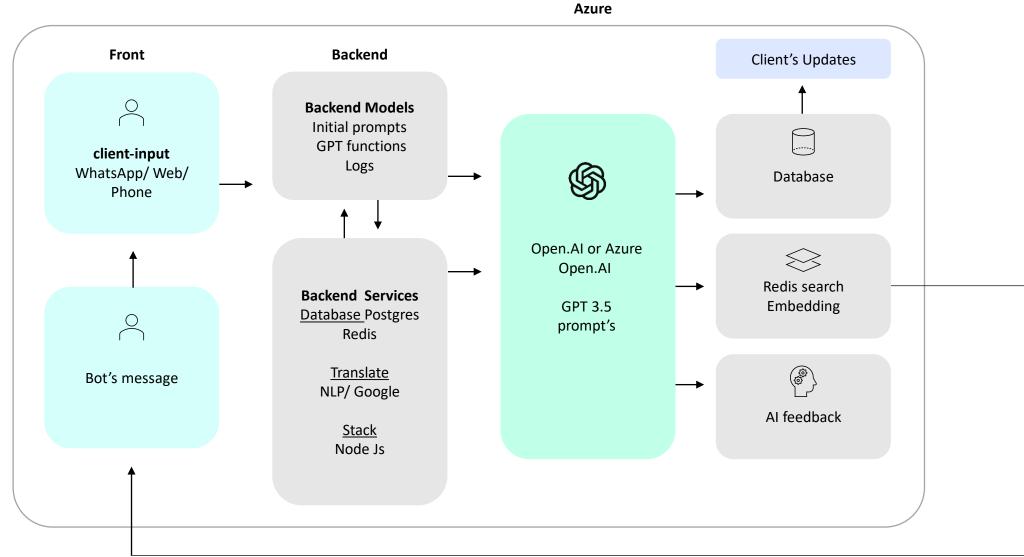

PT3.5 in Hebrew

gekoo

GEKOO.AI includes bots in Hebrew for small businesses



## **Solutions - AI-based chat bots**

Introducing our versatile Chatbots:

- 1. General Chatbot
- 2. Recommendation Chatbot
- 3. Legal Chatbot

Our comprehensive solutions include a user-friendly interface that works seamlessly in Hebrew, with integrated capabilities for search, detection, recommendation, analysis, and simplification of complex texts. We can deploy each of these solutions on various platforms such as WhatsApp, web, voice calls, and more.

In our project planning, we take into consideration the costs associated with the use of different technologies to provide you with the most efficient and effective solutions.

## o n e bi

### **1. General Chatbot**



Azure

### 2. Recommendation Chatbot



one bi

### 3. Legal Chatbot



onebi



## Thank you