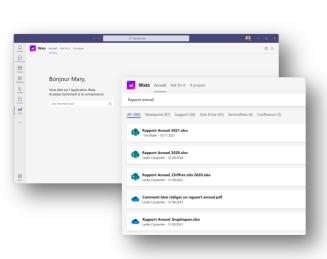

xperience.

## WHAT IS ADOPTION FOR WATS

Our methodology places human well-being and consideration at the heart of digital transformation. It aims to optimize work methods while maximizing the level of well-being and commitment of each individual.

The objective is to obtain the greatest added value from the solutions implemented and to get the greatest benefit of the Wats solutions.

### SAEGUS METHODOLOGY

- Use a proven methodology for massive population with specific needs and usages
- Deep dive into the business conditions to stick to field ways of working
- Assess and review the roll out provided as we go along

## EXPERTISE

- Solution experts
- Adoption experts
- User centric approach

#### **ASSETS**

- Proven assets for each phase
- Specific adaptation of assets
- Adoption Kit



| Proven | method | ologv |
|--------|--------|-------|
|--------|--------|-------|

Governance

User centricity

Knowledge sharing



#### WHY ADOPTION FOR WATS BY SAEGUS?

- Meet specific needs while streamlining use cases according to working conditions
- References on major international adoption programs roll-out
- Proven assets and methodology