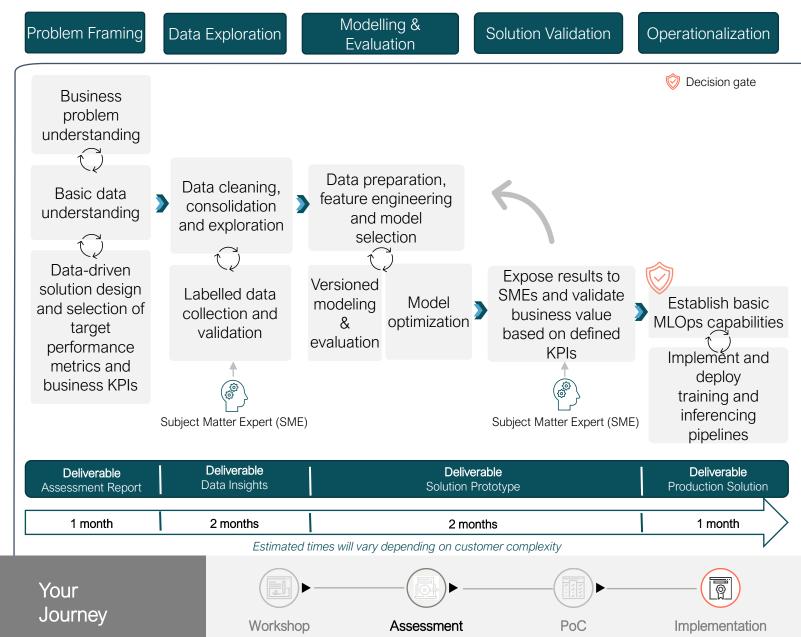

### Data & AI Services Implementation

#### How we support our customers

Our experts will guide you through – from identifying your business goals to implementing specific action items, we've got you covered.

Minimize implementation risk and costs by designing a tailored and purpose-driven implementation.