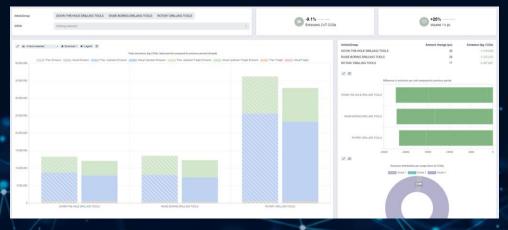

# **Astrada Carbon Footprint**

Delivering a continuous, transparent, and precise view of your carbon footprint

Continuous updates while easy to use and maintain to keep the model relevant over time

#### Transparent model for full traceability

Reporting in relevant dimensions and levels for a complete view of your carbon footprint