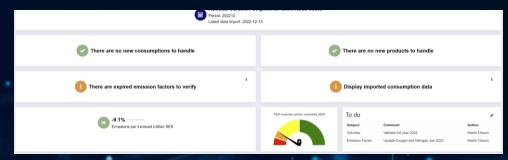

# **Astrada Carbon Footprint**

Delivering a continuous, transparent, and precise view of your carbon footprint

Continuous updates while easy to use and maintain to keep the model relevant over time

#### Transparent model for full traceability

Reporting in relevant dimensions and levels for a complete view of your carbon footprint