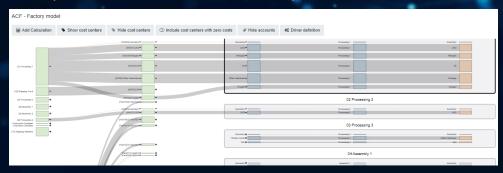

# **Astrada Carbon Footprint**

Delivering a continuous, transparent, and precise view of your carbon footprint

Continuous updates while easy to use and maintain to keep the model relevant over time

#### Transparent model for full traceability

Reporting in relevant dimensions and levels for a complete view of your carbon footprint