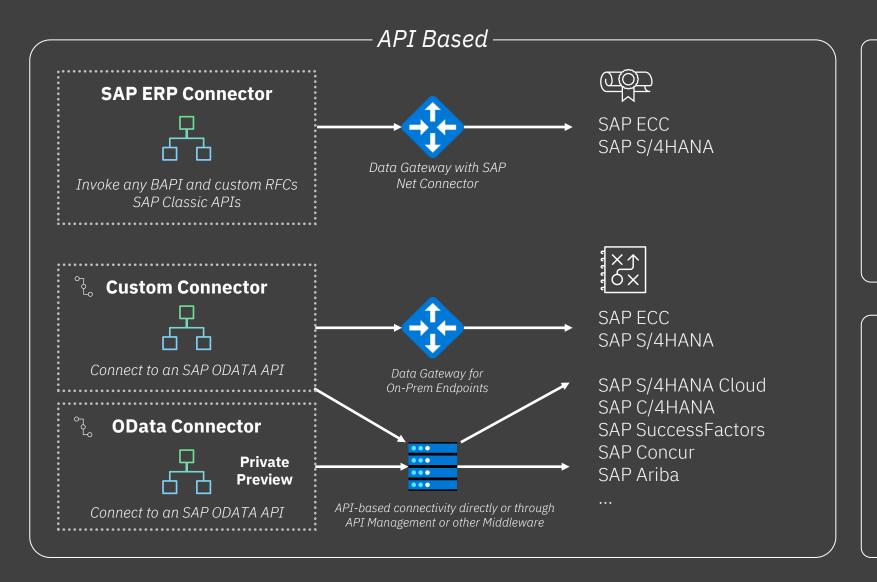

# Power Platform + SAP Integration

## RPA Based

Attended

Unattended (hosted RPA!)

Hybrid with API based cloud flows

SAP GUI & Fiori UI Automation

## Batch & Data Synchronisation

Virtual Tables

New data in Dataverse

Combine data from different sources in Azure Data Lakes