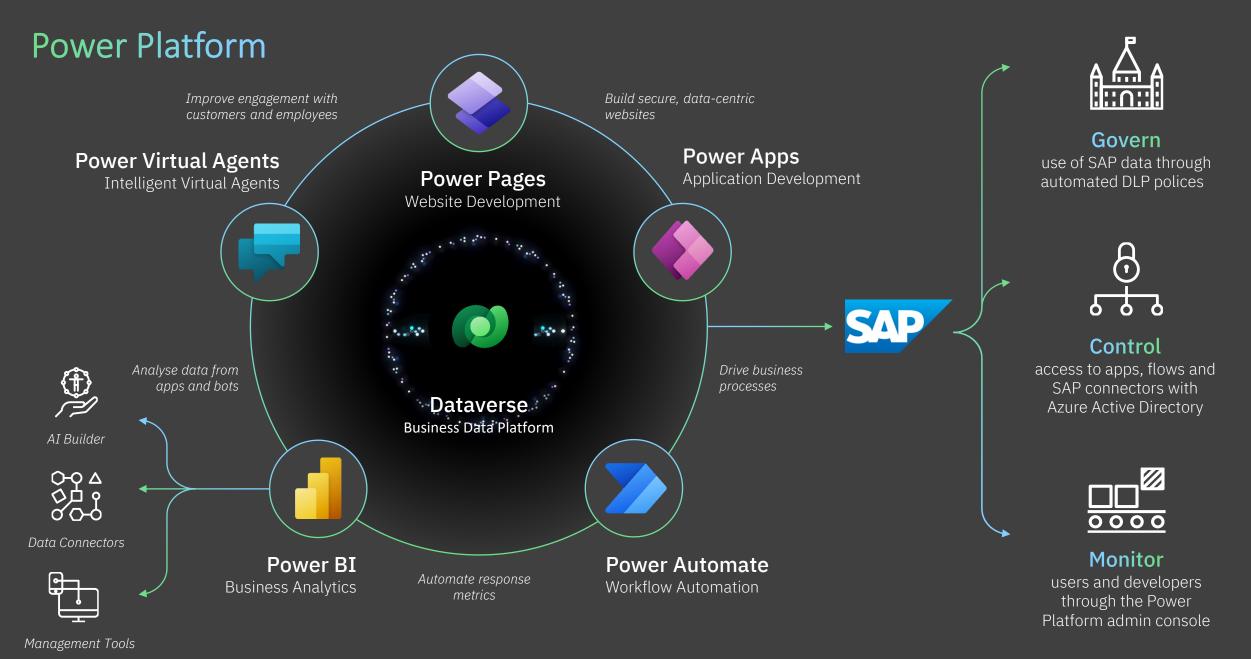

# Power Platform + SAP Integration

## RPA Based

Attended

Unattended (hosted RPA!)

Hybrid with API based cloud flows

SAP GUI & Fiori UI Automation

## Batch & Data Synchronisation

Virtual Tables

New data in Dataverse

Combine data from different sources in Azure Data Lakes