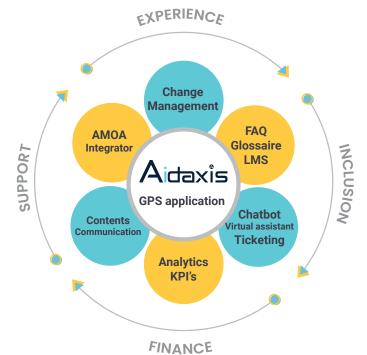

# **DIGITAL ADOPTION PLATFORM**

### A COMPLETE SOLUTION FOR THE WHOLE COMPANY

### WEB, NATIVE AND HYBRID APPLICATIONS

Robust and scalable on any software (internal/ publisher): ERP, CRM, HRIS, health software...

### ONBOARDING OPTIMIZATION

Promotes learning-by-doing and inclusion with step-bystep, real-time guidance.

#### TRANSFORMATION SUPPORT

Support for change and optimization of the use of your applications.

### ADVANCED DASHBOARDS

Monitoring of your KPIs with the implementation of dashboards, web and desktop, dedicated and personalized.

#### **FACILITY OF DEPLOYMENT AND USE**

Saas deployment in 5 to 6 weeks and native in 8 to 12 weeks. Simply create flows from the editor without having to code.

ORACLE

NETSUITE