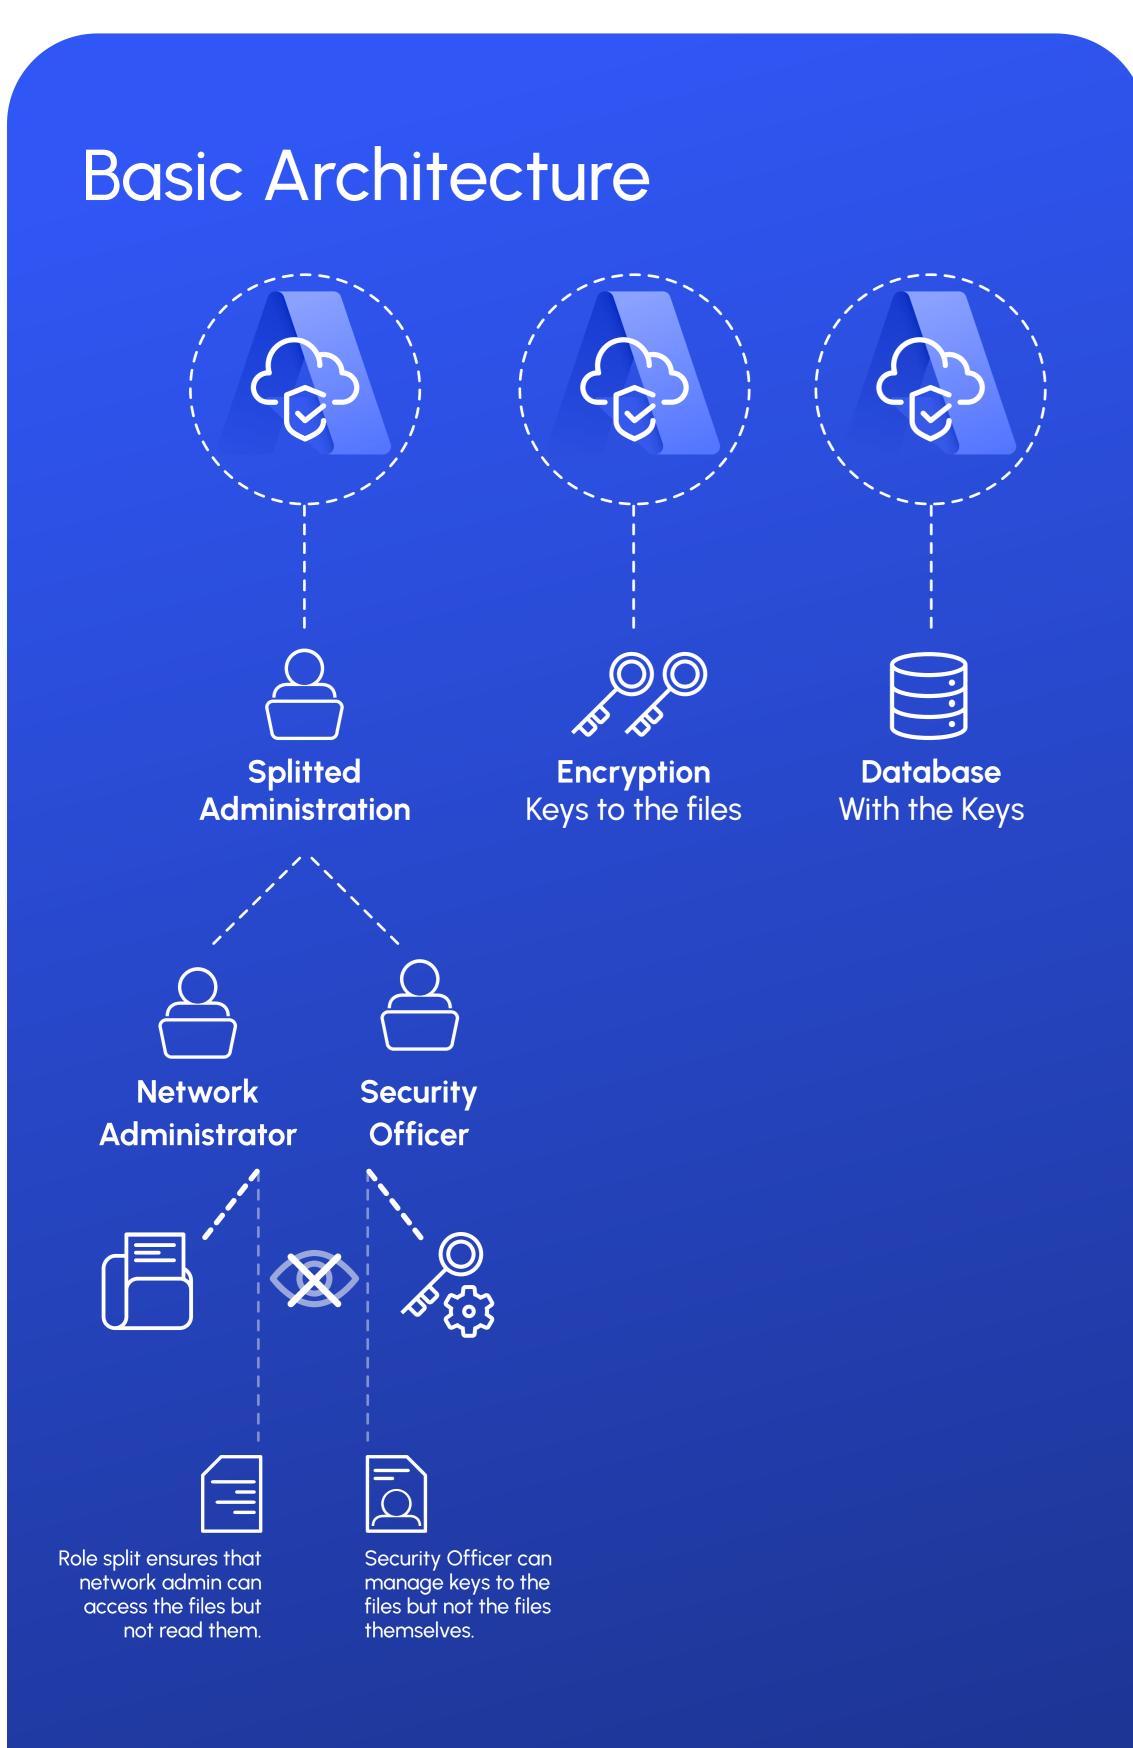

## u.trust LAN Crypt Cloud

An Extra Layer of Defense for your Data

This innovative solution provides an additional layer of security to your data, ensuring it remains inaccessible to unauthorized entities, be they external attackers or even network administrators within your organization. With its role-based access rights management, u.trust LAN Crypt Cloud helps you maintain control over who can access your data.

Beyond protecting your data, u.trust LAN Crypt Cloud is also an ideal solution to ensure compliant data management. The cryptographic keys used to encrypt your data are stored exclusively in a central database or in the key ring at the user's local machine, giving you complete independence from your (cloud) providers.