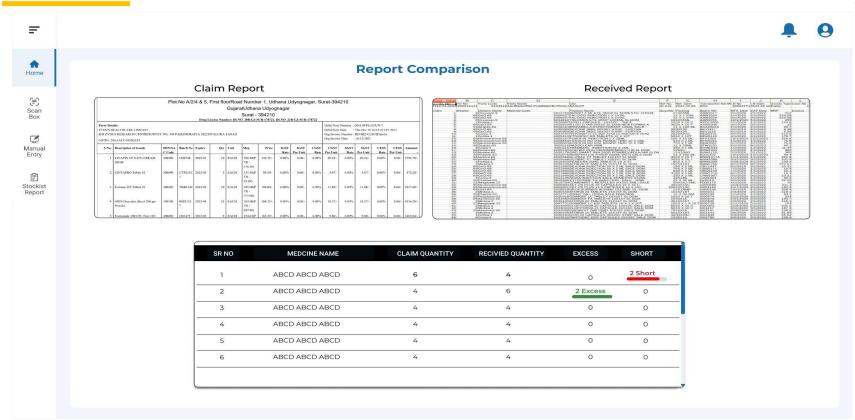

#### **Process Automation Outcomes**

Reduced human dependency and manual error.

Better visibility of returns reconciliation in the form of reports.

Solution customizable as per business need.

Automatic comparison of claim report (sent by stockist) with report generated using AushadhAl scanner to identify shorts and excesses.

#### AushadhAl User Interface - Automatic Re-verification of claims

Channel Loyalty | Cost Reduction | Scalability | Speed | Transparency - For Pharma Industry