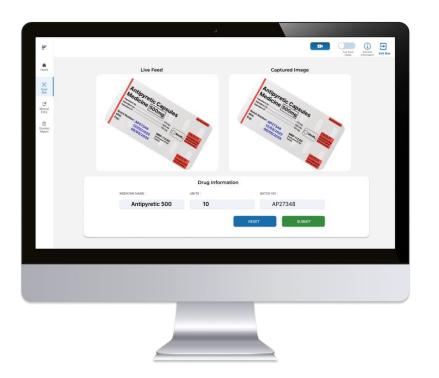

# AushadhAl User Interface - Scanning page

#### Solution.

AushadhAl leverages Al based processing to automate the reconciliation process for C&F agents.

The AushadhAI system is a combination of hardware and software where AI-based image processing is used to capture and reconcile medicine details including names, expiry, and batch details and subsequently update the same in the registry database.

### Solution.

1

Expired medicine placed inside Scanner.

2

Camera scanning Expiry Details, Batch number etc.

3

AI based Registry
Update

4