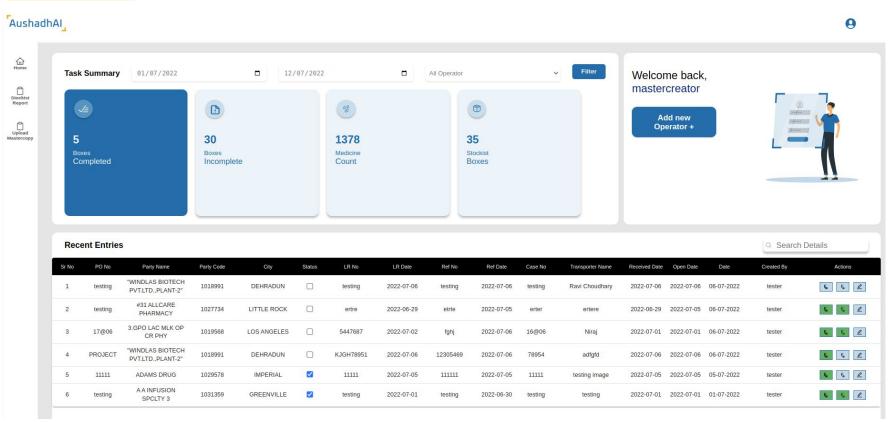

#### AushadhAl User Interface - Task Summary for Supervisor

Channel Loyalty | Cost Reduction | Scalability | Speed | Transparency - For Pharma Industry