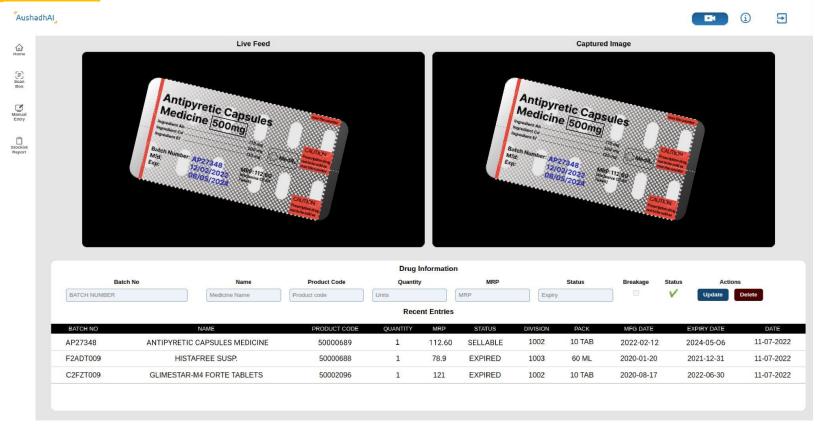

on in the form of reports.



Solution customizable as per business need.



Automatic comparison of claim report (sent by stockist) with report generated using AushadhAl scanner to identify shorts and excesses.



Audit trails of returns processing provides checks and controls to the business



Faster processing of returns leading to better customer experience for Stockists.

### **Benefits**



3X Faster

Processing of returns for credit note generation

61% Less

Time for scanning-medicine and uploading information in ERP

38% Drop

In storage space for storing returns.

40% Saving

In operator & Supervisor Cost

2X Scalability

In existing warehouse capacities

2.5%
Reduction

In expiry of medicines through digital recording & reporting.

# AushadhAl User Interface - Scanning page





#### AushadhAl User Interface - Registration of New Box



|                     |                                     | New    | Вох            |   |                        |   |
|---------------------|-------------------------------------|--------|----------------|---|------------------------|---|
| Po No: 3453         | PARTY NAME:<br>#44 ALLCARE PHARMACY |        |                |   | PARTY CODE:<br>1027399 |   |
| CITY: HEBER SPRINGS | REF No:                             |        |                |   | REF DATE:              | 0 |
| LR No:              | LR Date:                            | ٥      | Received Date: | 0 | Open Date:             | 0 |
| Case No:            | Transporter Name:                   | S      | GG/ min/ yyyy  | 3 | GG/ mm/ yyyy           |   |
|