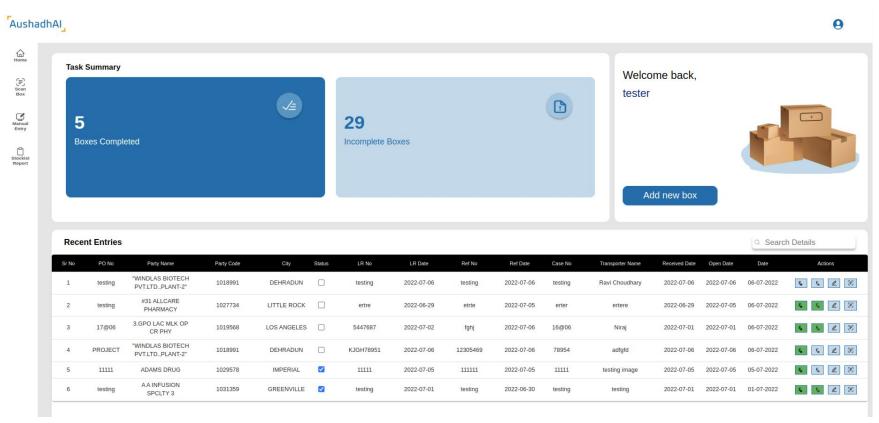

#### AushadhAl User Interface - Task Summary for User

Channel Loyalty | Cost Reduction | Scalability | Speed | Transparency - For Pharma Industry