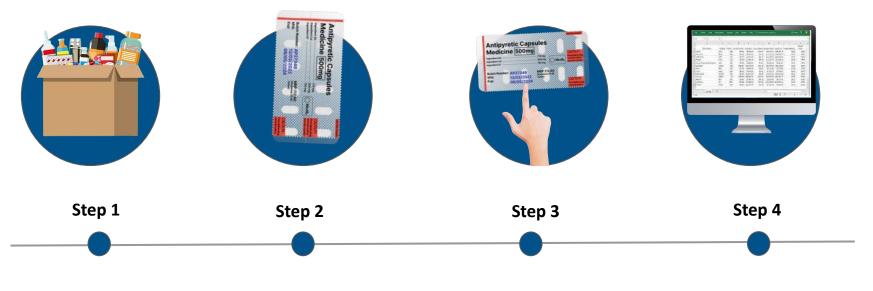

#### Current C&F returns processing – manual operations

Box of medicine

Pick each medicine strip/bottle

Check the batch number and expiry date on strip/bottle manually

Update data manually in the excel/register