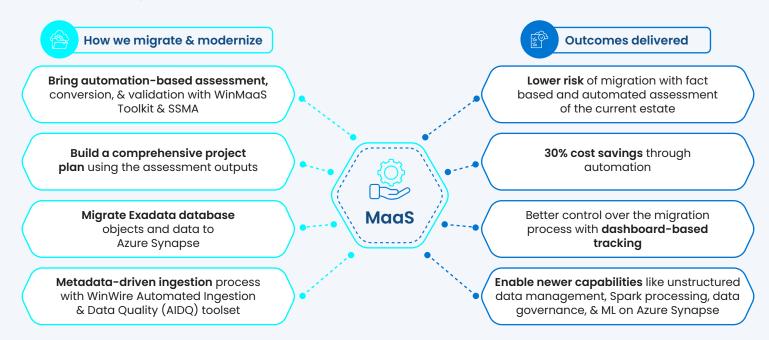

## Migrate Rapidly with WinWire's MaaS Framework

WinWire, a Microsoft Solutions Partner, helps organizations modernize and migrate their Oracle Exadata data estate to Azure Synapse by leveraging our automated migration solution -WinMaaS Toolkit.

**WinMaaS Toolkit helps** organizations adopt the right Azure data platform services and migrate from on-premises data landscape seamlessly and rapidly reducing TCO and increasing ROI significantly.

# Oracle Exadata to Azure Synapse Analytics Migration Process (leveraging WinMaaS Toolkit)

#### Analyze

Analysis of the existing Oracle Exadata environments including workload inventory of PL/SQL scripts, SQL\*Loader, Data Pump, Tables, Materialized Views, Views, dependencies, environment sizing, prioritization of data objects and risks.

Architect

Azure services setup, Data architecture and Data migration approach covering storage, compute, network and security, best practices for various workload scenarios and mapping appropriate services to use cases eg: Serverless SQL vs. Dedicated SQL vs. Spark.

Pilot

For the identified scope, migrate the data model, code, & data leveraging WinMaaS, SSMA for Oracle Exadata. Automate migration, determine patterns for improvement, incorporate learnings, and finalize the migration & modernization roadmap.

#### Modernize and Migrate to Azure Synapse

Prioritize waves of migration of data, data model, workloads, and interface objects of Oracle Exadata by subject area. Setup a metadata-driven data lake ingestion process. Benchmark for performance and optimize for the Azure Synapse Analytics platform.