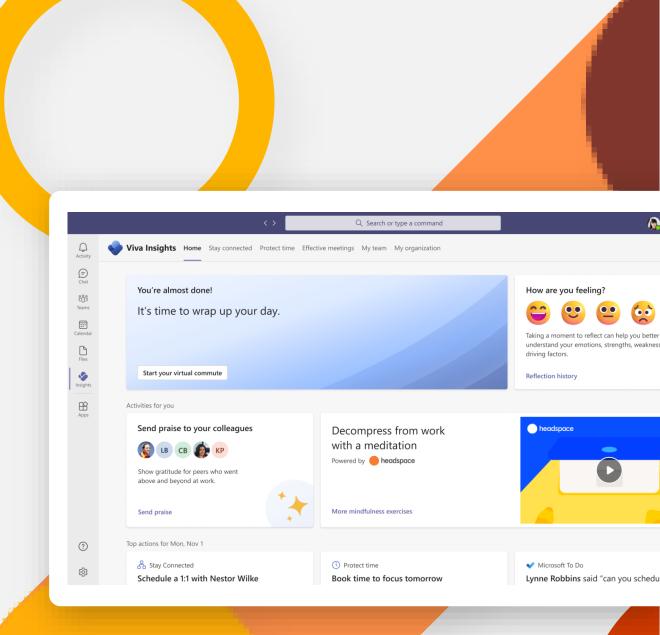

### Viva Insights Productivity and wellbeing

#### Deliver personalized and actionable insights

Empower individuals, teams, and orgs to achieve balance, build better work habits, and improve business outcomes with personalized insights and recommended actions.

#### Quantify impact of work on people and business

Gain data-driven, privacy-protected visibility into how work patterns affect wellbeing, productivity, and results.

#### Address complex business challenges

Use advanced tools and additional data sources to perform deeper analysis, address challenges important to your business, and respond quickly to change.

## **Microsoft Viva Insights**

|                                            | <>                                                                                                                                                 | Q. Search or type a command                                           |                                            |
|--------------------------------------------|----------------------------------------------------------------------------------------------------------------------------------------------------|-----------------------------------------------------------------------|--------------------------------------------|
| Q<br>Activity                              | Viva Insights Home Stay connected Protect time                                                                                                     | e Effective meetings My team My organization                          |                                            |
| Chat<br>Chat<br>Teams<br>Calendar<br>Files | You're almost done!<br>It's time to wrap up your day.                                                                                              |                                                                       | How are you feeling?                       |
| Insights                                   | Start your virtual commute                                                                                                                         |                                                                       | Reflection history                         |
| Apps                                       | Activities for you<br>Send praise to your colleagues<br>()<br>(B) (CB) ()<br>(F)<br>Show gratitude for peers who went<br>above and beyond at work. | Decompress from work<br>with a meditation<br>Powered by headspace     | headspace                                  |
|                                            | Send praise                                                                                                                                        | More mindfulness exercises                                            |                                            |
| ?                                          | Top actions for Mon, Nov 1                                                                                                                         |                                                                       |                                            |
| 礅                                          | Stay Connected<br>Schedule a 1:1 with Nestor Wilke                                                                                                 | <ul> <li>Protect time</li> <li>Book time to focus tomorrow</li> </ul> | Microsoft To Do<br>Lynne Robbins said "can |
|                                            |                                                                                                                                                    |                                                                       |                                            |