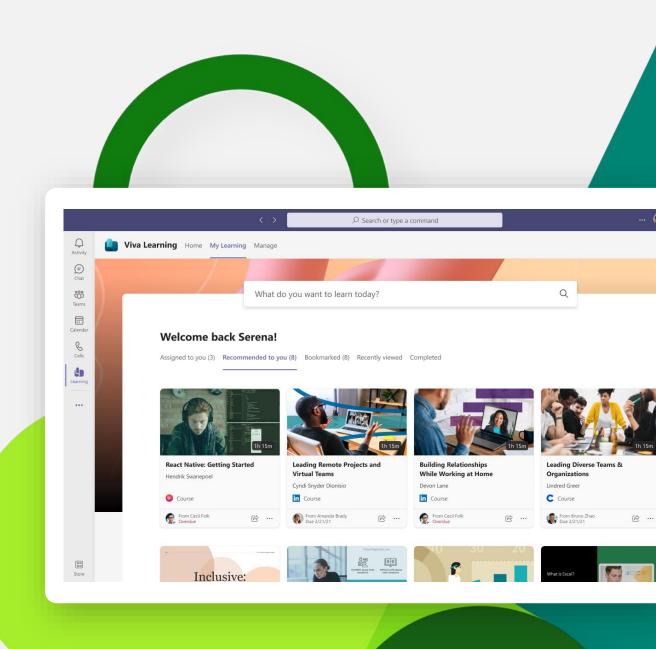

### Viva Learning Skilling and growth

#### Learn in the flow of work

Integrate learning into the tools and platforms where users already spend their time with Microsoft Teams and Microsoft 365.

#### Simplify and centralize learning

Bring together learning content and tools from different sources in one central hub.

#### Get personalized and relevant content

Find the right content and discover new skills with personalized recommendations and search.