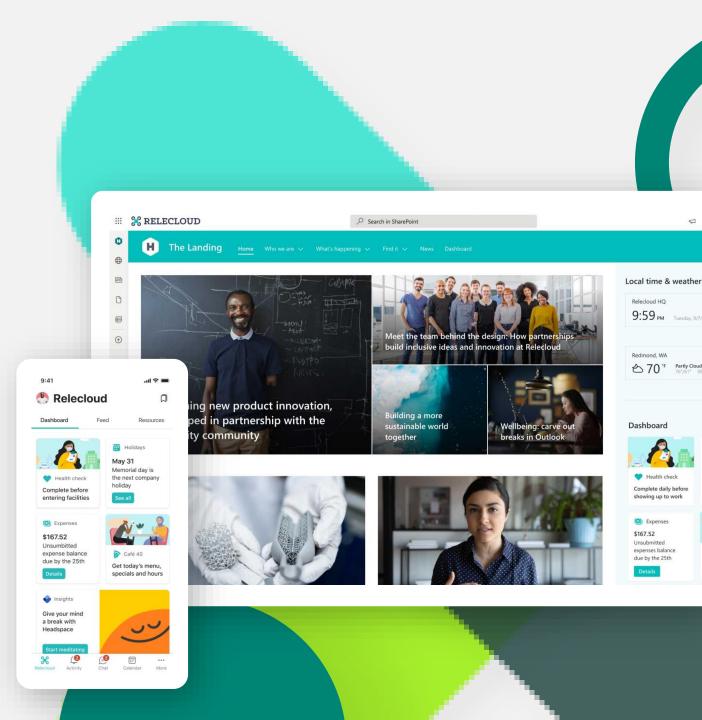

### Viva Connections Culture and communications

#### Keep everyone connected

Encourage meaningful connections across the organization by enabling employees to easily discover relevant communications and communities.

#### Make it easy for people to contribute

Foster a culture of inclusion by empowering every employee to contribute ideas and share feedback.

#### Unite and inspire your organization

Align the entire organization around your vision, mission, and strategic priorities.