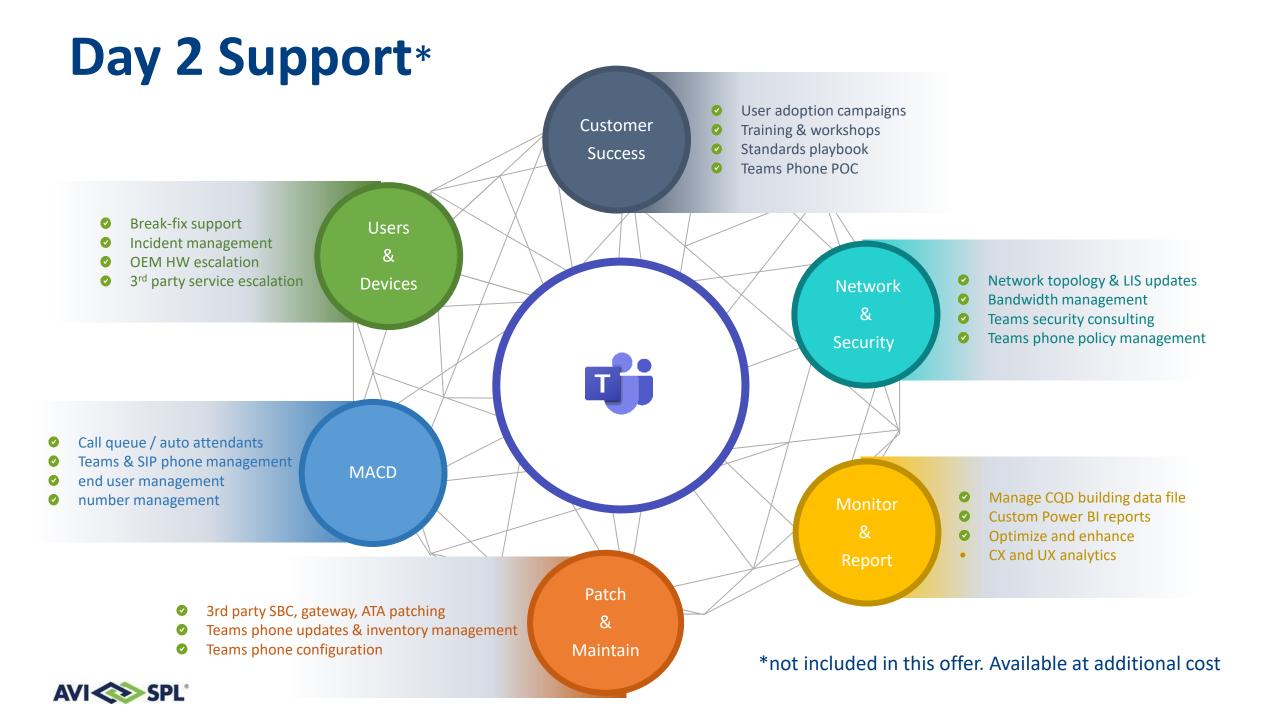

**Operate** 

- Optional Day 2 Support (additional cost)
  - Users & Devices
  - Move, add, change, delete
  - Patch & maintain
  - Customer success
  - Network & Security
  - Monitor & Report