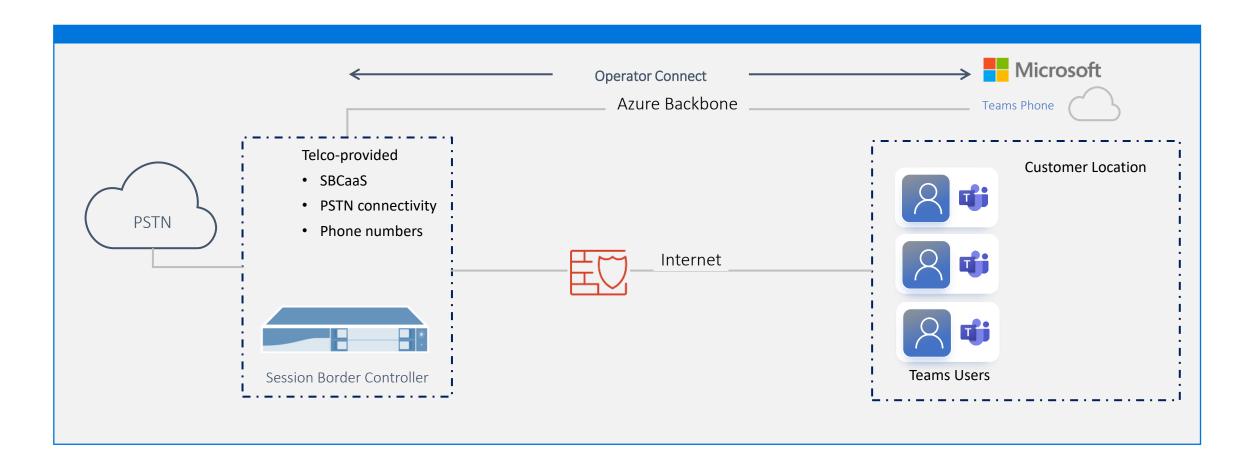

**Enterprise-grade** converged communications
- **Inclusive experience for** hybrid workers
- **Streamlined calling and** collaboration in a single app
- Integrated, mobile-first experience
- **Industry leading security &** compliance





## **Deploy Teams Phone**



Plan

- Requirements identification
- Legacy phone system assessments
- Modernize communications workshops
- Solution consulting & design



**Deploy** 

- Service & infrastructure staging
- User & policy staging
- Number porting
- User migration waves



**Operate** 

- Optional Day 2 Support (additional cost)
  - Users & Devices
  - Move, add, change, delete
  - Patch & maintain
  - Customer success
  - Network & Security
  - Monitor & Report









## **Direct Routing**





## **Operator Connect / Teams Phone Mobile**





## **Calling Plans**