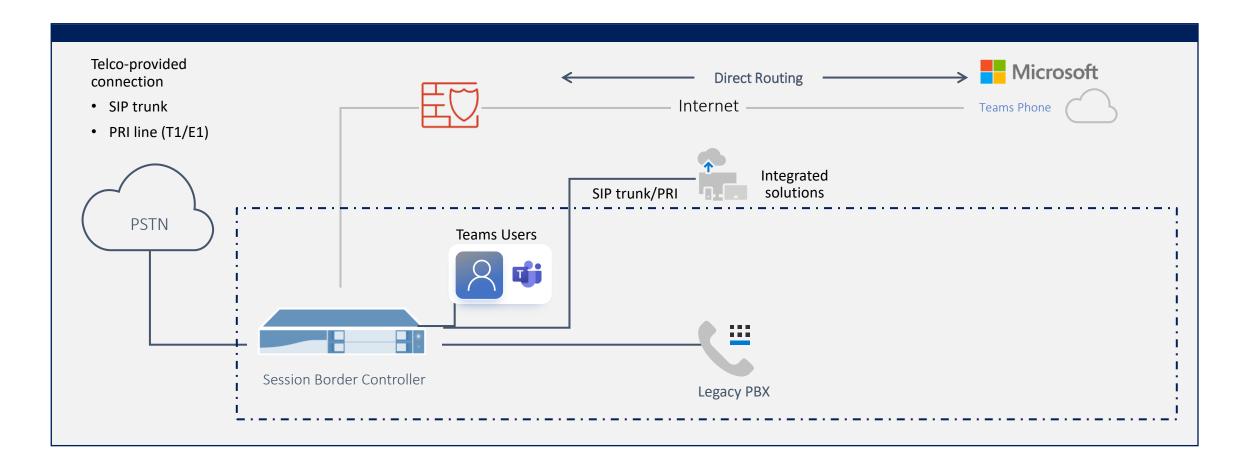

- **Enterprise-grade** converged communications
- **Inclusive experience for** hybrid workers
- **Streamlined calling and** collaboration in a single app
- Integrated, mobile-first experience
- **Industry leading security &** compliance





## **Deploy Teams Phone**



Plan

- Requirements identification
- Legacy phone system assessments
- Modernize communications workshops
- Solution consulting & design



**Deploy** 

- Service & infrastructure staging
- User & policy staging
- Number porting
- User migration waves



**Operate** 

- Optional Day 2 Support (additional cost)
  - Users & Devices
  - Move, add, change, delete
  - Patch & maintain
  - Customer success
  - Network & Security
  - Monitor & Report









## **Direct Routing**





## **Operator Connect / Teams Phone Mobile**





## **Calling Plans**