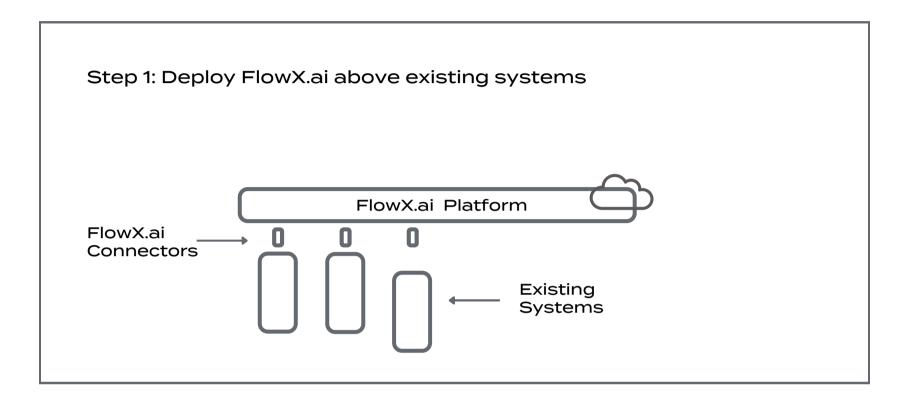

terprises were promised useful tools for application modernization. Instead they got a thousand disjointed point solutions.

We created a unified solution that works: FlowX.ai

### FlowX.ai is used by large banks as a long-term solution to accelerate

# Omni-channel application development & deployment

- M Personal Banking
- Commercial Banking
- Corporate & Institutional Banking
- ☑ Investment & Protection

Universal banking solution

## Core Systems & Infrastructure Renewal

Al-powered continuity platform

Migration of heritage systems to cloud

Data ETL orchestratrion

#### Al deployment at scale

Across the entire organization

FlowX.ai: "The unified platform solution from UI to business logic and all the way to host"

#### FlowX.ai enables enterprises to modernize front-to-back fast









### Build anything or start from FlowX.ai pre-built solution templates

## Onboarding (in-branch & online)

- accelerate growth in clients with reduced operational effort
- accelerate time-to-comply with regulatory provisions and internal regulations
- increases employee & customer NPS

<5 time-to-onboard

#### Lending: Secured & Unsecured

- seamless digital customer journey
- reduce paper across business processes
- increase digital adoption

-60% time-to-yes

### Customer 360

- increase operational efficiency & scalability
- de-risk compliance & commercial risk with unified platform
- real time monitoring of key metrics

-80% process time

## Other pre-built use cases

- Reporting
- Wealth management

• ...

90%
deploy-ready