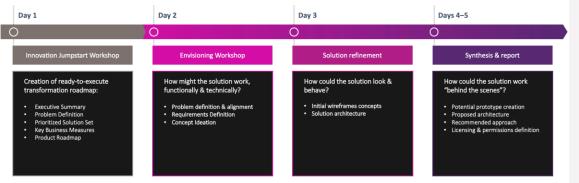

## **Business Discovery Workshop**

A one-week workshop empowering your team to identify the best opportunity to pursue, the ideal approach to bring it to life, and a ready-to execute roadmap to accelerate your digital transformation.

## How we help

The Business Discovery Workshop is an immersive one-week program that equips you with a comprehensive technical roadmap for digital innovation. It offers a "ready-to-execute" plan, a prototype or mock-up, and a proposed architecture to guide you into the next phase of implementation.

### Example outputs

What you will receive is customized to the problem space, innovation that you are trying to achieve and content that is produced in the workshop.

We will compile all the learnings into a transformation roadmap that can be shared within your organization and deliver a proof-of-concept prototype or solution architecture that will guide you into the next phase of implementation.

#### Transformation Roadmap

#### Proof of Concept Prototype or Solution Architecture