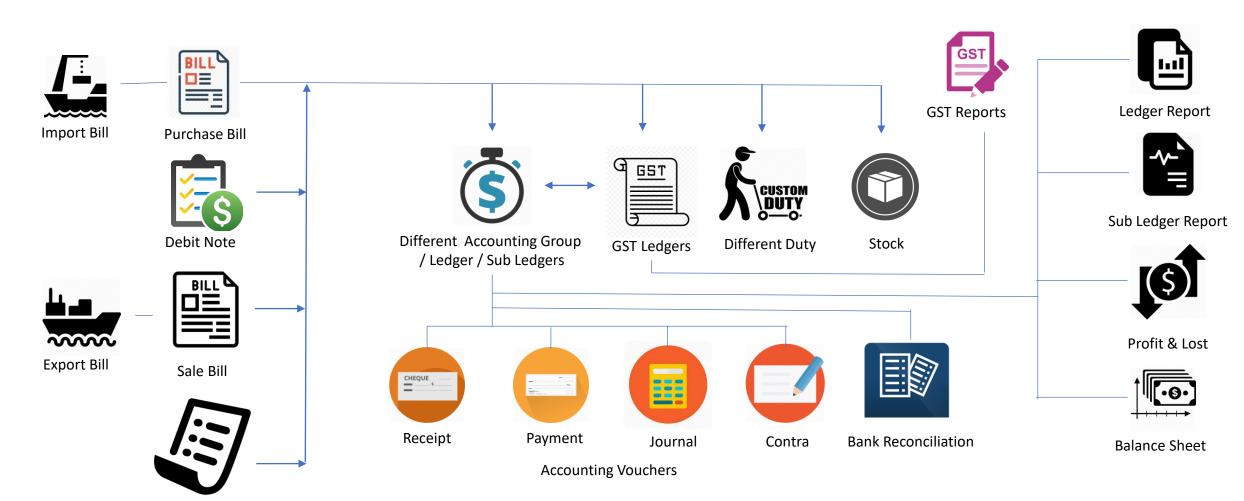

# Financial Management Modules in Financial Management

Cloud Based ERP System

#### Master Primary Group Group Ledger Sub Ledger Cost Head Billing Terms Sales rate customer wise Vendor quote for purchase Opening balance transfer

#### Transactions Sale Sale Bill **Export Invoice** Purchase Purchase bill Bill Import Invoice Vouchers Receipt Payment Journal Contra Debit Note Credit Note **Bank Reconciliation**

#### Reports

Ledger Report Sub Ledger Report Cost Head Report Sales due analysis Purchase due analysis Profit and loss Balance sheet GST Reports Credit control Dynamic report generator