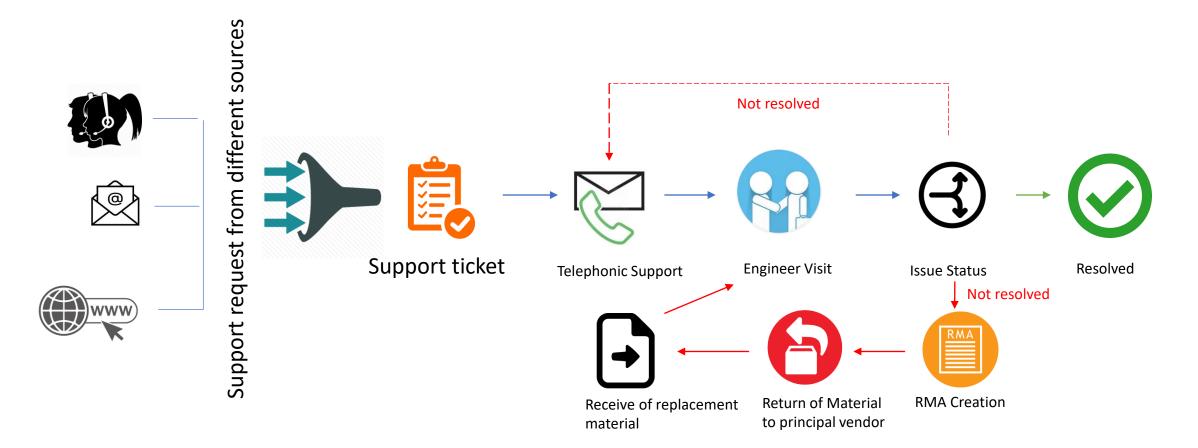

# After sales and support Modules in After Sales & Support

Transaction

Creation of Support Stick

Support ticket scheduling

Support call sheet

**RMA** creation

Return of material to vendor

Receive of material from vendor

Issue of material against support ticket

#### Support ticket management

Pending ticket

Assigned tickets

Closed tickets