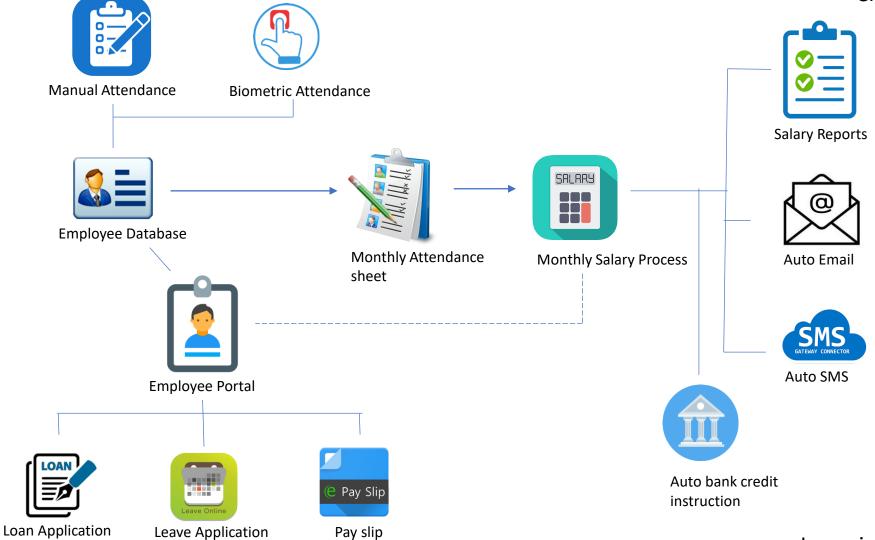

#### Master

Setup

Location Department Designation Employee Master General Information Salary Details Allowances

**Education Details** 

Previous Employment

Training

Family details

Posting

Transactions Attendance Biometric Non Biometric Application Leave application Loan Application Process Process attendance Process Salary

#### **Employee Portal**

Transaction Leave application Loan Application Reports Leave Report Salary Slip

#### Reports

Attendance Sheet Salary Slip Print Salary Sheet Print Loan Report Leave Report Provident Fund Report ESI Report Professional Tax Report