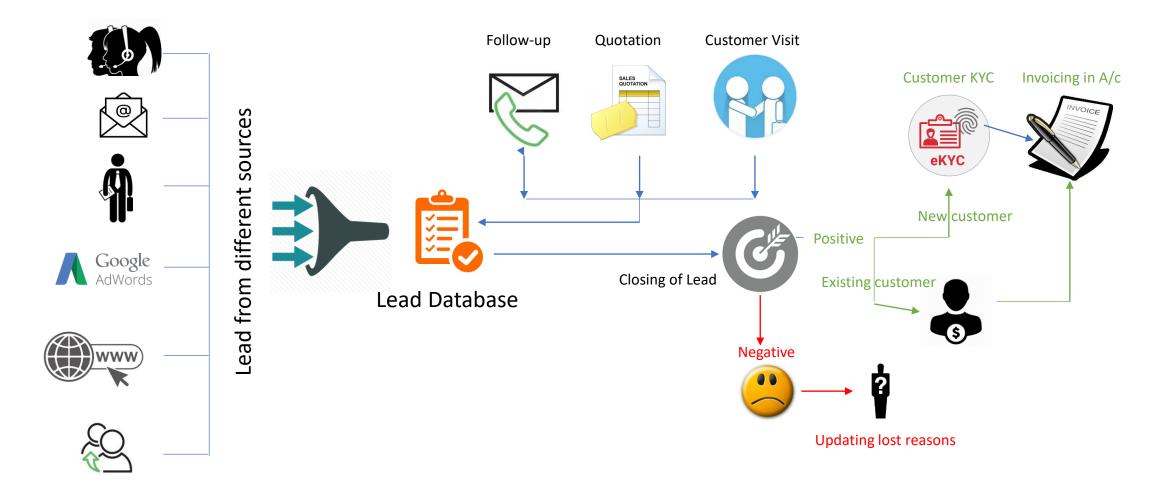

#### Master Sales Team Sales Target Enquiry Source Follow-up Action Quotation Remarks Template

Transactions Lead Generation Follow-up Load Pre visit planning Customer visit Quotation Management Proforma Invoice Customer KYC Time Sheet Management

#### Reports

Sales man performance Lead search Lead Report Salesman wise sales vs Target Enquiry source wise lead conversion Enquiry source wise business Sales man wise lead conversion Sales projection based on last quarter