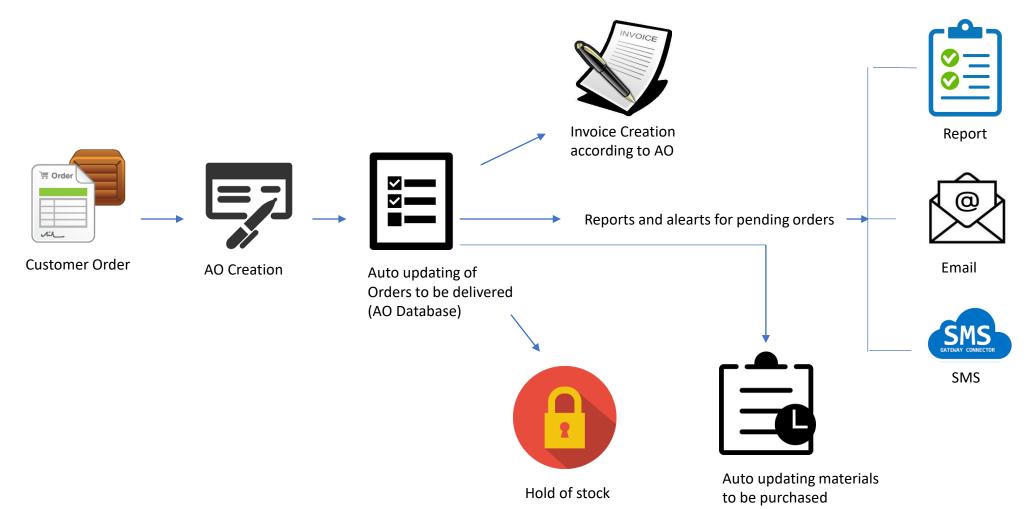

#### Transaction

Creation of Acceptance of Order (AO)

Stock reservation

Runsheet Management for own delivery

#### Acceptance of Order Management

Due Acceptance of Order Delivered acceptance of orders Pending AO for sale bill Pending purchase to be made