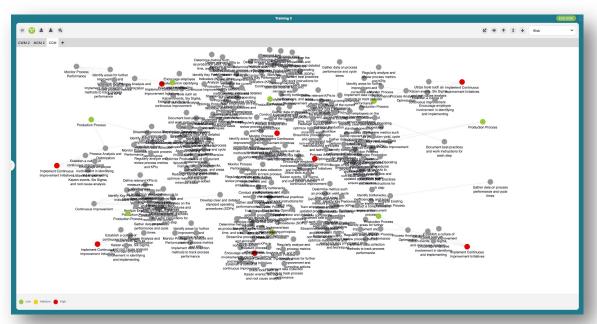

### **EMPOWER YOUR TEAM WITH REAL-TIME DATA**

ValueMiner is the user-friendly and intuitive platform matched with **Microsoft OpenAl services** and designed to keep your **employees at their best**, and **data secured**. Key features include:

- Connect complex data through an interactive neural network that adapts to changing conditions
- Store your data continuously
- Make real-time adjustments, keeping you agile and responsive to evolving needs.