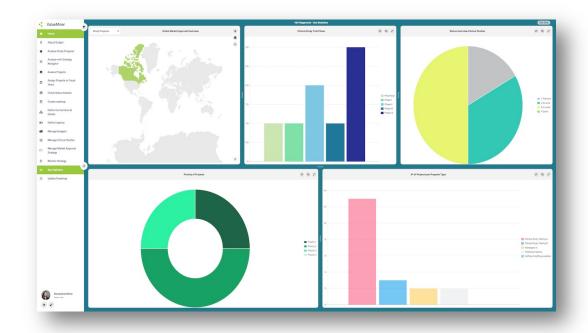

### **UNLOCK REAL-TIME INSIGHTS**

Stay always ahead of the game with ValueMiner's **reports and analysis**. Easily track and analyze performance through eye-catching reports that empower you to enhance your results. Key features include:

- Follow progress in real-time
- Utilize data to proactively stay ahead
- Adapt the view of reports to drill down into specific results
- Effortlessly export your analysis