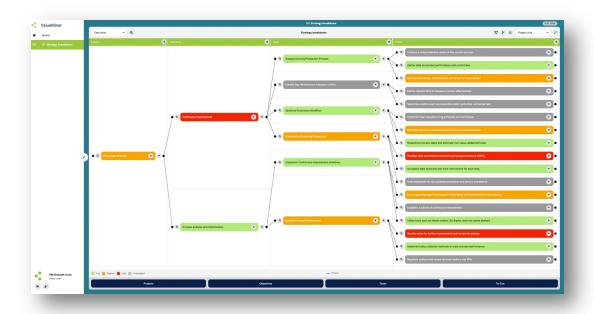

### **VISUALIZE YOUR OBJECTIVES AND ENGAGE YOUR TEAM**

Let's assume you use the proven Hoshin Kanri methodology, ValueMiner AI Strategy Platform empowers you to **break down your strategies** to their finest level of execution without losing sight of the bigger picture. Gain unparalleled **visibility** and **alignment** on goals and actions and foster higher **employee engagement and commitment**. Key features include:

- Connect activities to objectives
- Visualize interdependencies and contributions transparently
- Set priorities and define deadlines
- Assign roles and responsibilities
- Notify your employees with tailored notifications