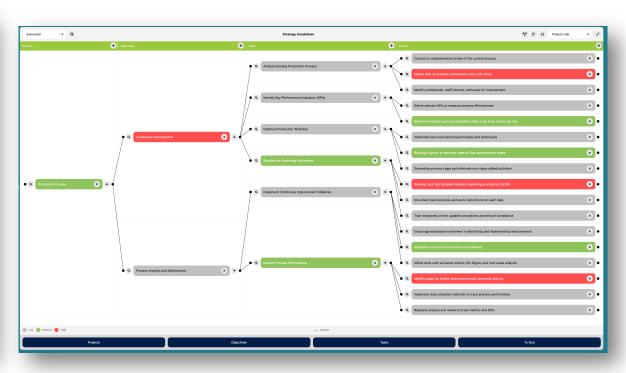

## GOOD STRATEGY, LESS THAN PERFECT EXECUTION? OUR SYSTEM SEES THE BIG PICTURE!

Companies usually keep their valuable and necessary information regarding processes, strategic objectives and management reportings in separate systems, scattered and inaccessible for stakeholders. With ValueMiner you will have **all your data** in one Al-powered **bespoke system**!

Complex strategy sliced into manageble bits.

Contextualized and connected data.

All your data depicted with interdependencies.

Targeted and **real-time** reporting.

#### **JUST ONE CLICK AWAY!**

All data connected through **an interactive Al- powered neural network** that adapts to changing conditions!

Drilled down strategy – everything connected – **follow progress in real-time!** 