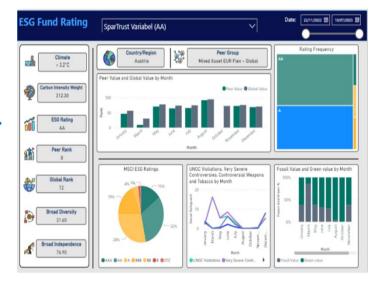

ESG Analytics dashboard effectively tracks and monitors investment performance by incorporating Environmental, Social, and Governance (ESG) factors to market risk and make informed investment decisions.

### **SOLUTION:**

Integrate MSCI ESG data, providing comprehensive ratings and scores for global companies. Metrics include carbon emissions, diversity, labor practices, and governance. Data loaded from MSCI to our backend database, scheduled with Power Automate. Historical ESG data is stored for portfolios to track changes. ESG Analytics dashboard built using Power BI for visualization of loaded metrics

### **SOLUTION BENEFITS:**

- Identifying ESG Risks and Enhancing Risk Management: The ESG Analytics dashboard identifies potential ESG risks and controversies associated with companies, enabling better risk management and informed investment decisions.
- Optimizing Portfolios with ESG Integration: The solution integrates ESG data with the financial institution's portfolio holdings and financial data, enabling the optimization of the portfolio by incorporating ESG constraints and objectives.
- Monitoring ESG Impact for Informed Investment Decisions: Regular ESG monitoring evaluates the portfolio's impact on financial performance, aiding better investment decisions for customers through ESG integration.