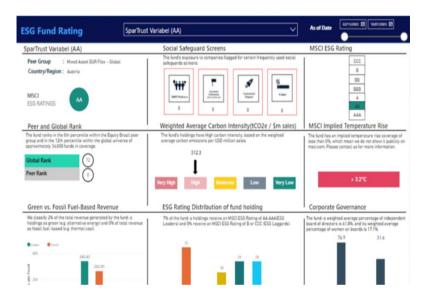

ESG Analytics dashboard effectively tracks and monitors investment performance by incorporating Environmental, Social, and Governance (ESG) factors to market risk and make informed investment decisions.

### **SOLUTION:**

Integrate MSCI ESG data, providing comprehensive ratings and scores for global companies. Metrics include carbon emissions, diversity, labor practices, and governance. Data loaded from MSCI to our backend database, scheduled with Power Automate. Historical ESG data is stored for portfolios to track changes. ESG Analytics dashboard built using Power BI for visualization of loaded metrics

### **SOLUTION BENEFITS:**

- Identifying ESG Risks and Enhancing Risk Management: The ESG Analytics dashboard identifies potential ESG risks and controversies associated with companies, enabling better risk management and informed investment decisions.
- Optimizing Portfolios with ESG Integration: The solution integrates ESG data with the financial institution's portfolio holdings and financial data, enabling the optimization of the portfolio by incorporating ESG constraints and objectives.
- Monitoring ESG Impact for Informed Investment Decisions: Regular ESG monitoring evaluates the portfolio's impact on financial performance, aiding better investment decisions for customers through ESG integration.