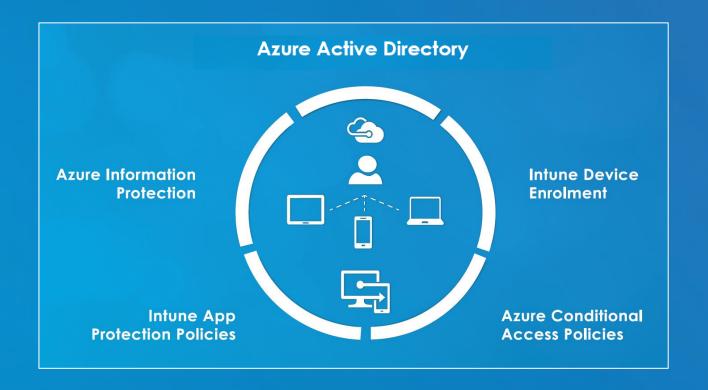

## Security Baseline

"I really appreciate you taking this balanced approach to security and user experience. We need to be very deliberate and ensure we take everyone on the journey."

Joel Reeves

#### Outcomes

All the work can be performed remotely and delivers the following outcomes:

- 1. Proven configuration for Intune
- 2. Balance of security and user experience
- 3. Knowledge transfer to your engineers