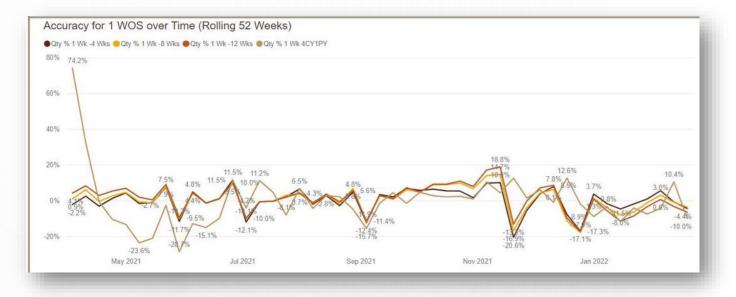

## Deliverables

**1. Champion/Challenger analysis** Current state – effectiveness of current forecast, impact on KPI's and potential improvement leveraging alternate models

2. Min. 1 predictive Challenger Azure ML Model

Trained and Tested to enable prediction, and assessed for accuracy (generalizability)