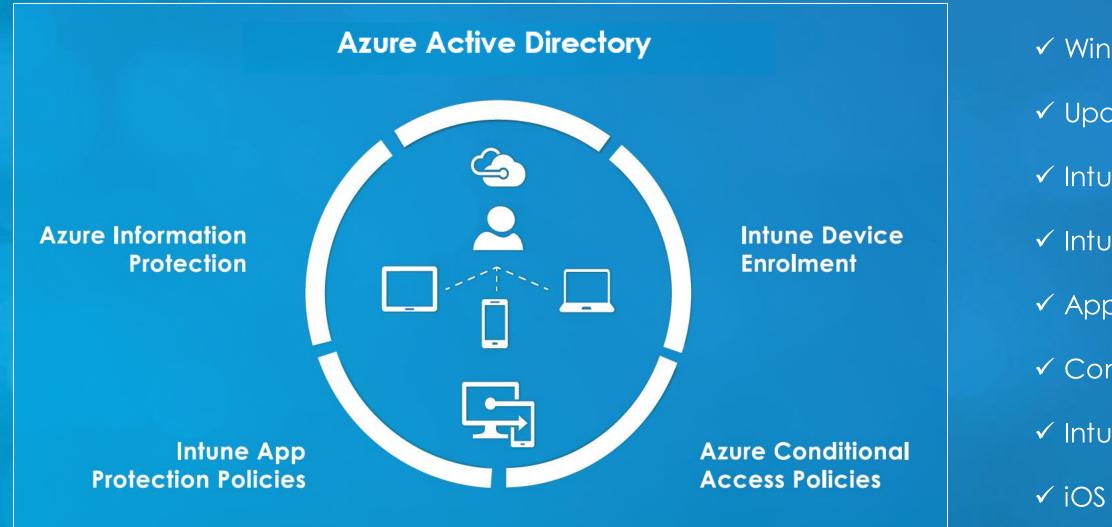

## Intune Support and Advisory Service

✓ Windows and macOS profiles ✓ Updates to Operating Systems ✓ Intune technical support ✓ Intune App Proxy ✓ App Protection Policies ✓ Conditional Access Policies ✓ Intune Compliance Rules ✓ iOS and Android profiles