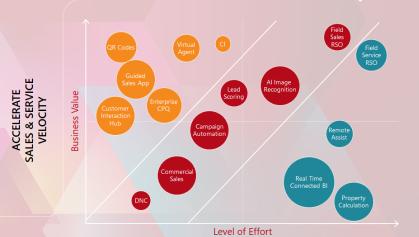

The outcome of the Envisioning Workshop consists of a collection of actionable conclusions, establishing the essential foundation for initiating in a transformation initiative. Examples below:

- A common understanding and overview of challenges and improvement opportunities across stakeholder interests
- A concise and communicable Vision Statement and North Star set the direction and scope
- A Value Map identifies the viability of the transformation based on business outcomes criteria, whilst ensuring how tactics, KPIs and capabilities align to the desired business outcomes
- A collection of prioritized ideas and opportunities, combining Desirability (human), Viability (business) and Feasibility (technical) perspectives, set a guideline for action, which can be prototyped and tested