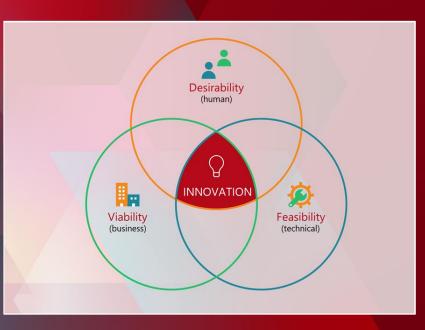

The outcome of the Envisioning Workshop consists of a collection of actionable conclusions, establishing the essential foundation for initiating in a transformation initiative. Examples below:

- A common understanding and overview of challenges and improvement opportunities across stakeholder interests
- A concise and communicable Vision Statement and North Star set the direction and scope
- A Value Map identifies the viability of the transformation based on business outcomes criteria, whilst ensuring how tactics, KPIs and capabilities align to the desired business outcomes
- A collection of prioritized ideas and opportunities, combining Desirability (human), Viability (business) and Feasibility (technical) perspectives, set a guideline for action, which can be prototyped and tested