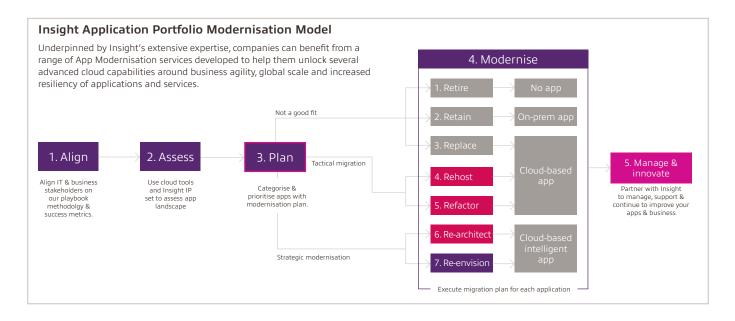

The service main objective is to identify the correct Cloud Native architecture and deliver a modernisation roadmap that aligns with our clients' objectives around driving business efficiency, enhancing IT operations and RoI optimisation.

### Why Insight?

We have the experts, the skills, knowledge, tools, and processes – including reference architectures – to guide you through the "what" and "how" of assessing your applications to ensure a successful modernisation.