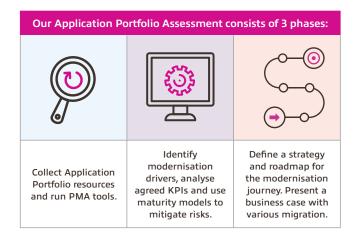

#### **Our Solution**

The Insight Application Portfolio Modernisation Assessment is a strategic service that helps our clients get familiar with cloud technologies whilst seeing a demo of application modernisation within a real-life scenario

Our app modernisation experts support you all the way, taking into account your key considerations, and providing accurate recommendations about the most appropriate application and infrastructure modernisation journey for your business.

The service main objective is to identify the correct Cloud Native architecture and deliver a modernisation roadmap that aligns with our clients' objectives around driving business efficiency, enhancing IT operations and RoI optimisation.