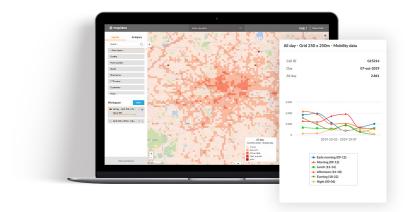

## Location Analytics Software for data-driven business decisions

No-Code

User-Friendly
No geographical expertise needed

Time saving

Instant insights
Faster business decisions

Easy data integration

Internal and external data upload

Multiple file formats accepted

Mapidea is a ready-to-use solution that helps business users transform geospatial data into strategic insights using Location Analytics