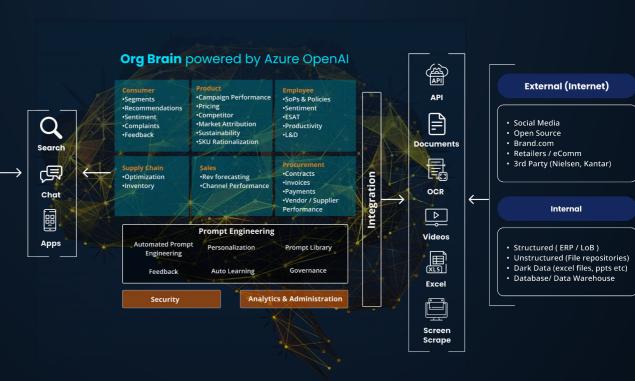

## Unlock the Potential of Your Enterprise with Org Brain The Revolutionary GPT Framework by Acuvate

Designed to evolve alongside your organization, Org Brain intelligently harnesses your enterprise data & adapts to your business landscape, consistently fueling efficiency, enhancing performance, and bolstering competitiveness.

The Org Brain leverages LLM models like GPT to process and analyze the integrated data, allowing users from different user personas or cohorts within the organization to ask questions and receive diagnostic, predictive, and prescriptive responses based on their specific areas of interest.

## **Breaking Down Data Silos**

Integration of Diverse Data Sources, Extracting Insights from Structured, Unstructured, and Dark Data

Traditional data analytics approaches struggle to efficiently integrate & analyze data from various sourcesstructured, unstructured, and dark data. Generative AI, powered by LLM models like GPT, enables organizations to extract valuable insights and correlations from diverse data sources, including structured, unstructured, and dark data. With Org Brain, you can gain a comprehensive view of your data landscape, uncover hidden patterns, and extract knowledge that was previously difficult to obtain.

## Speaking the Language

Natural Language Processing and Interaction, Democratizing Data Access with Human-Like Queries

Complex query languages and technical barriers hindered non-technical users from accessing and understanding data. With Org Brain, data access is democratized, promoting a data-driven culture throughout the organization. It leverages powerful natural language processing capabilities, allowing users across the organization to interact with the system.

## Unveiling the Secrets of Unstructured Data

Uncovering Insights from Unstructured Data & Extracting Valuable Knowledge from Text Documents, Emails, and More

Untapped sources of information & valuable knowledge present in text documents, emails, social media posts, customer reviews, etc., hold valuable insights but is challenging to analyze using traditional methods. Org Brain excels in processing and extracting insights from unstructured data, enabling you to tap into previously untapped sources of information.

## Real-time and Dynamic Analysis & Proactive Decision-Making in the Face of Changing Conditions

Traditional analytics often operates on static datasets, limiting the ability to perform real-time analysis and adapt to changing conditions. Org Brain overcomes this limitation by continuously processing and analyzing data in real-time. It can ingest streaming data sources, generate immediate insights, and empower organizations to make proactive decisions, respond quickly to market changes, and seize timesensitive opportunities.