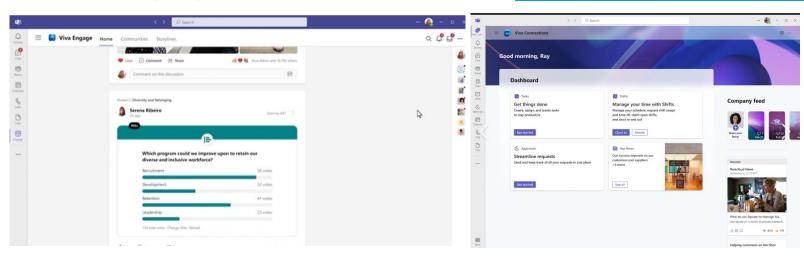

#### The Solution

The Spyglass Connect and Engage with Viva offering allows you to present relevant information to employees in the interfaces they are already using. Our offering delivers personalized card views into your company's critical employee resources through adaptive cards and Viva data sources while increasing the flexibility for users to engage and connect with each other. The solution can be integrated with Teams and other M365 applications and can even be paired with the Spyglass "Grow with Viva" offering to expand the reach of Viva. Spyglass Viva in Teams is a full-service model from requirements, scoping, design, development, and support.

#### **Deliverables**

 MVP showcases the abilities of Viva and other M365 applications