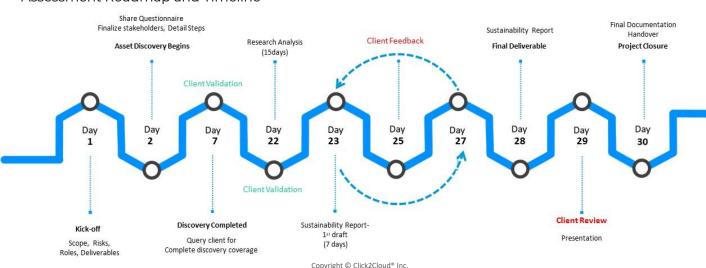

e the ESG impact of on-premises vs. Azure cloud
- Evaluate existing initiatives on the cloud and identify matching opportunities

### Key Deliverables



Roadmap for Scope 1,2

and 3 Measurement

Introduction/Benefits

Sustainability Manager

to Microsoft



Analytics





ESG Reports



ESG Metrics Analytics



Sustainability Roadman



Migration Roadmap

**ESG Strategy** 



Sustainability Approach | 5R Strategy

# Challenges



Identifying social, environmental, and governance business challenges and opportunities



Leveraging optimization opportunities in the



Measure and monitor key sustainability performance indicators



Tracking and Comparison of key sustainability











Sustainability Dashboards





Sustainability/



Clear Future Plan

# Assessment Roadmap and Timeline