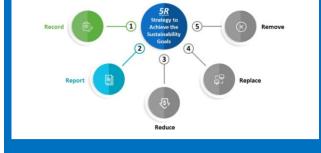

At Click2Cloud, our AI-ML-based product, Cloud Intel, provides sustainability assessment, actionable insights, 5R strategy and a roadmap for your sustainability initiatives. It analyses your infrastructure's baseline carbon emissions, energy usage, water consumption, and e-waste and helps you measure and monitor key sustainability performance indicators tied to your business KPIs. It also helps you optimize your sustainability efforts and compare the ESG impact of on-premises vs. cloud deployments.

## Click2Cloud's Approach

- Assess the current landscape's sustainability maturity and determine a route to net zero
- Reduces ESG impact and develops an efficient cloud approach
- Achieve sustainability goals with 5R strategy
- Seamlessly integrates and analyses data to meet standards across Scope 1, 2, and 3 emissions
- Optimize your sustainability efforts and compare the ESG impact of on-premises vs. Azure cloud
- Evaluate existing initiatives on the cloud and identify matching opportunities