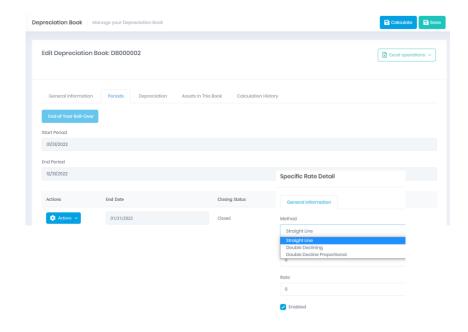

# **Depreciation**

The process of calculating the depreciation value of each asset is done manually in Excel by adding a depreciation calculation formula according to the depreciation method used.

#### **Client Implications:**

the process of calculating the depreciation value of an asset can be done easily through the depreciation feature in activo x