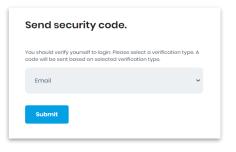

## Secure

02

ACTIVO X already supports systems with a comprehensive level of system security by accommodating Captcha & Two-factor Authentication security.

### **Client Implications:**

By implementing Two Factor Login Authentication, users who will log in will be asked to enter a Security code in the form of an OTP code that is sent to the email of a user who has registered with Activo X.