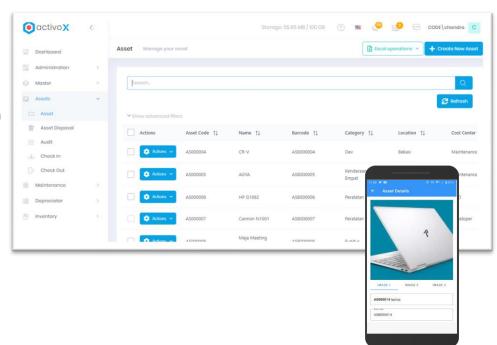

## Register

03

Simplify the process of registering assets to the system, an easy process with good user experience and support for uploading data via excel

#### **Client Implications:**

Asset registration is easier to do with the support of an attractive user experience and supported by the ability to upload data