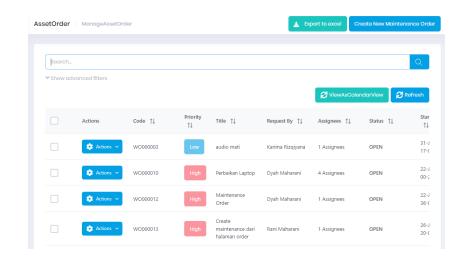

## **Maintenance**

07

ACTIVO X facilitates the making of preventive and corrective asset maintenance plans (requests) that will be shown to technicians

#### **Client Implications:**

Asset maintenance is more scheduled and monitored, so it can reduce the risk of asset damage before its economic life expires