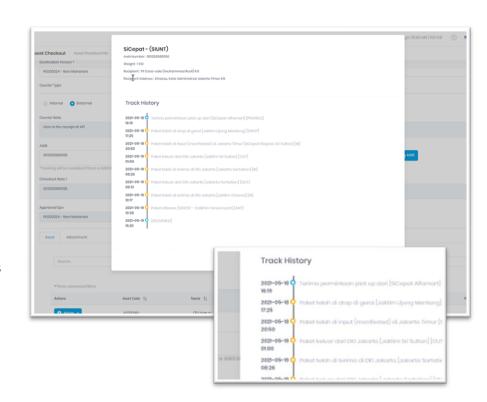

# Check in/out

Asset check-in and check-out are features that are used to transfer assets along with the choice of the courier who will make the delivery.

#### **Client Implications:**

the process of moving assets from one location to another is more well monitored and has been supported by the ability to track delivery history