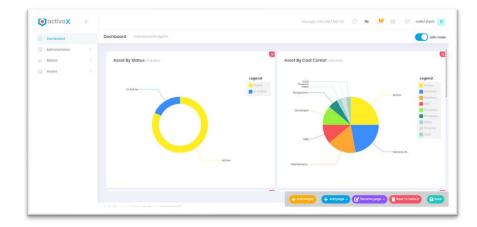

## **Dashboard**

01

ACTIVO X is supported by an interactive dashboard report. Users can personalize the dashboard according to their needs.

### **Client Implications:**

The flexibility of the dashboard display makes it easier for users to read reports in the system. Reports become simpler & more attractive.