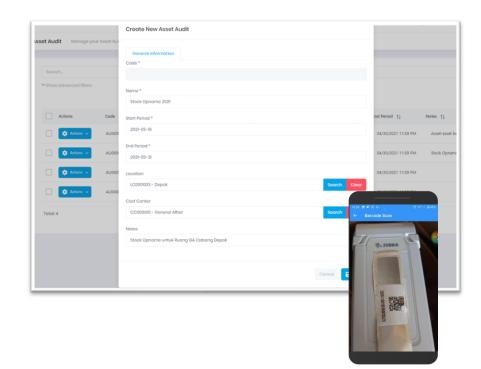

## **Audit**

04

Asset Audit on Activo X can be made on a scheduled basis with a start and end period. So that the audit process can be controlled properly.

### **Client Implications:**

the audit process can be more easily carried out and scheduled, as well as easier to monitor. Prove accuracy with scheduled audits