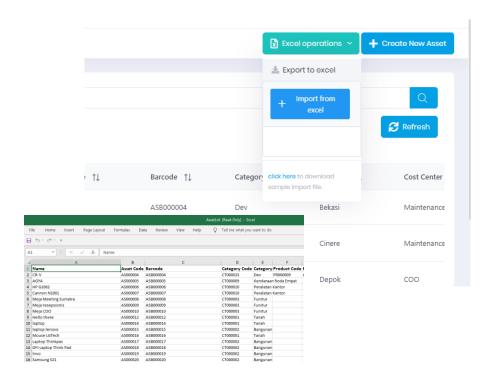

## Register

03

Simplify the process of registering assets to the system, an easy process with good user experience and support for uploading data via excel

#### **Client Implications:**

Asset registration is easier to do with the support of an attractive user experience and supported by the ability to upload data