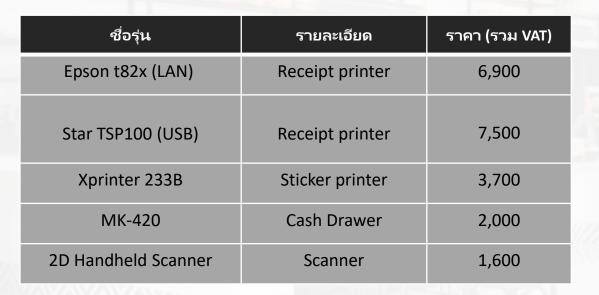

### **Accessories**

### Receipt Printer Epson t82x (LAN)

### Receipt Printer Star TSP100 (USB)

#### Sticker Printer Xprinter 233B