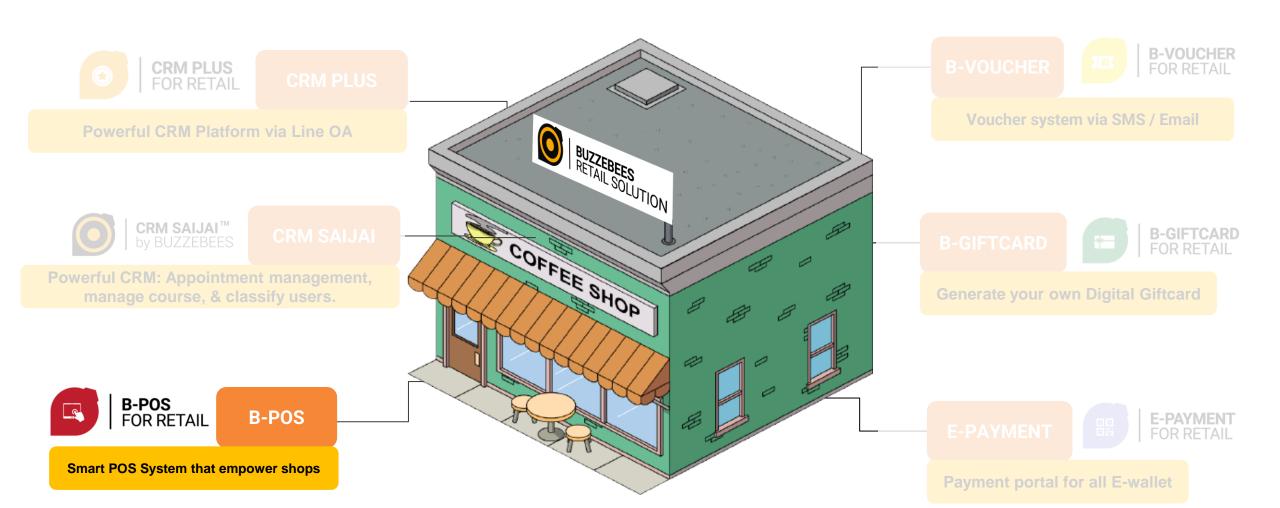

### **BUZZEBEES RETAIL SOLUTION**

All-in-one solution for SMEs

**CRM PLUS** 

**Powerful CRM Platform via Line OA** 

**CRM SAIJAI** 

Powerful CRM: Appointment management, manage course, & classify users.

**B-POS** 

**Smart POS System that empower shops** 

## **B-POS**

POS and Back-end store management system.

increase sales channels expand business opportunities