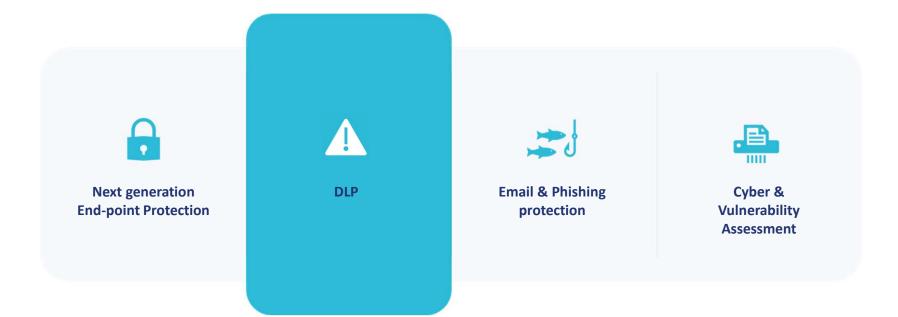

When it comes to Data Loss Prevention, we aim at updating your systems with the most secure features that help you protect your data, keep it secure and prevent any sort of data loss or leak from your system.

Our technical experts conduct Cyber Security & Vulnerability assessments for your systems to ensure complete protection and safety.

Threat Protection Identifying Threats & Risks

**Disaster Recovery** 

DLP