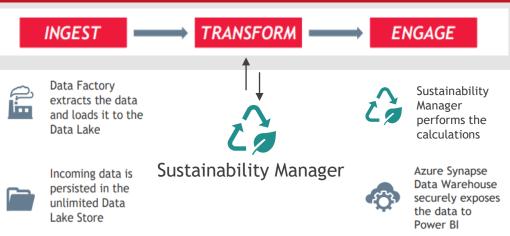

### Modern Sustainability Data Integration and Insights

Unify Data Intelligence. Drive Actionable Insights.