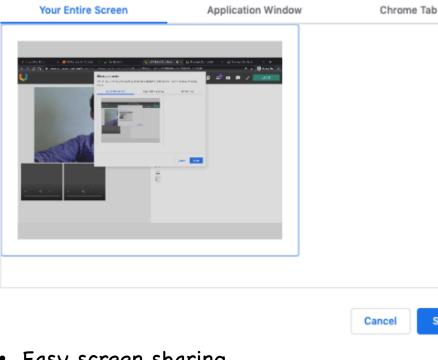

### Virtual classroom - Screen sharing and Video conferencing

#### Share your screen

live-vc-do.uc-school.com wants to share the contents of your screen. Choose what you'd like to share.

• Easy screen sharing

- Granular monitoring of student session activities and generation of session statistics.
- Low data transfer where the average data consumption per student per hour session is as low as say about 200 MB.
- Students can access the recorded session from their portal any time when they need.