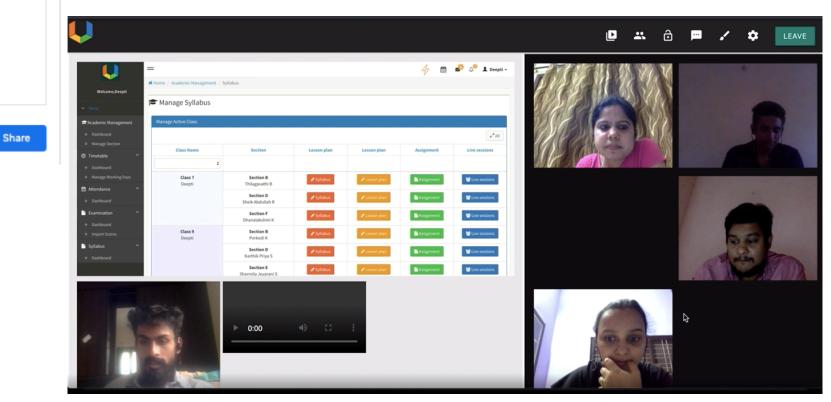

### Virtual classroom - Live chat and Online collaborative whiteboard

• <

| D                                    |                                                               | <ul> <li>Chat facilit<br/>share their</li> </ul> |
|--------------------------------------|---------------------------------------------------------------|--------------------------------------------------|
|                                      | Hello, how are you all ?<br>Deepti - 29th July, 2020 11:14 am | <ul> <li>The White<br/>drawing on</li> </ul>     |
| Good madam, how are you doing ?      |                                                               | and even w                                       |
| BAVITHA A - 29th July, 2020 11:16 am |                                                               |                                                  |
| I'm good.                            |                                                               |                                                  |
| BAVITHA A - 29th July, 2020 11:17 am |                                                               | <i>/</i>                                         |
| Nice                                 |                                                               |                                                  |
| BAVITHA A - 29th July, 2020 11:18 am |                                                               | Ŧ                                                |
|                                      | Let me share the screen.                                      |                                                  |
|                                      | Deepti - 29th July, 2020 11:19 am                             |                                                  |
| Yes, I'm good Thanks.                |                                                               |                                                  |
| BAVITHA A - 29th July, 2020 11:19 am |                                                               |                                                  |
|                                      |                                                               |                                                  |
|                                      |                                                               |                                                  |
|                                      |                                                               | C                                                |
|                                      |                                                               | X                                                |
| Type your message here               |                                                               | =                                                |
| Type your message here               | -                                                             |                                                  |

O

- ties for all the students in a session to r ideas and queries with the presenter.
- eboard can be used for writing and the whiteboard, typing, or adding a text, vriting on an image or a pdf file and more.