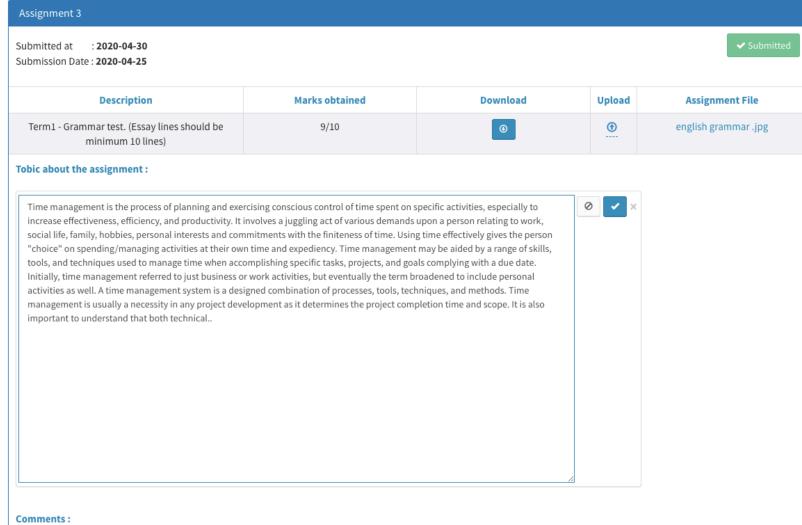

#### • Staff can enter remarks/comments for each assignments.

| ama ( accimpant list                                                                                                                                                                                                                                                                                                                                                                          |                                                                                                                                             |                                                                                                                            |                                                                                                                          |
|-----------------------------------------------------------------------------------------------------------------------------------------------------------------------------------------------------------------------------------------------------------------------------------------------------------------------------------------------------------------------------------------------|---------------------------------------------------------------------------------------------------------------------------------------------|----------------------------------------------------------------------------------------------------------------------------|--------------------------------------------------------------------------------------------------------------------------|
| ome / Assignment List                                                                                                                                                                                                                                                                                                                                                                         |                                                                                                                                             |                                                                                                                            |                                                                                                                          |
|                                                                                                                                                                                                                                                                                                                                                                                               |                                                                                                                                             |                                                                                                                            |                                                                                                                          |
| Assignment 3                                                                                                                                                                                                                                                                                                                                                                                  |                                                                                                                                             |                                                                                                                            |                                                                                                                          |
| Submitted at : 2020-04-30                                                                                                                                                                                                                                                                                                                                                                     |                                                                                                                                             |                                                                                                                            |                                                                                                                          |
| Submission Date : 2020-04-25                                                                                                                                                                                                                                                                                                                                                                  |                                                                                                                                             |                                                                                                                            |                                                                                                                          |
| Description                                                                                                                                                                                                                                                                                                                                                                                   | Marks obtained                                                                                                                              | Download                                                                                                                   | Assignment File                                                                                                          |
| Term1 - Grammar test. (Essay lines should be minimum<br>10 lines)                                                                                                                                                                                                                                                                                                                             | 9/10                                                                                                                                        | ۲                                                                                                                          | english grammar .jpg                                                                                                     |
| Tobic about the assignment :                                                                                                                                                                                                                                                                                                                                                                  |                                                                                                                                             |                                                                                                                            |                                                                                                                          |
| Time management is the process of planning and exercisi                                                                                                                                                                                                                                                                                                                                       | ng conscious control of time spent on specif                                                                                                |                                                                                                                            | tiveness, efficiency, and productivity.                                                                                  |
|                                                                                                                                                                                                                                                                                                                                                                                               |                                                                                                                                             |                                                                                                                            |                                                                                                                          |
| involves a juggling act of various demands upon a perso                                                                                                                                                                                                                                                                                                                                       |                                                                                                                                             |                                                                                                                            | -                                                                                                                        |
| effectively gives the person "choice" on spending/manag                                                                                                                                                                                                                                                                                                                                       | ing activities at their own time and expedien                                                                                               | ncy. Time management may be aided by                                                                                       | a range of skills, tools, and techniqu                                                                                   |
| effectively gives the person "choice" on spending/manag<br>used to manage time when accomplishing specific tasks,                                                                                                                                                                                                                                                                             | ing activities at their own time and expedien projects, and goals complying with a due da                                                   | ncy. Time management may be aided by ate. Initially, time management referred                                              | a range of skills, tools, and techniqu<br>to just business or work activities, bu                                        |
| effectively gives the person "choice" on spending/manag                                                                                                                                                                                                                                                                                                                                       | ing activities at their own time and expedien<br>projects, and goals complying with a due da<br>vities as well. A time management system is | ncy. Time management may be aided by<br>ate. Initially, time management referred<br>a designed combination of processes, t | a range of skills, tools, and techniqu<br>to just business or work activities, bu<br>ools, techniques, and methods. Time |
| effectively gives the person "choice" on spending/manag<br>used to manage time when accomplishing specific tasks,<br>eventually the term broadened to include personal acti<br>management is usually a necessity in any project devel                                                                                                                                                         | ing activities at their own time and expedien<br>projects, and goals complying with a due da<br>vities as well. A time management system is | ncy. Time management may be aided by<br>ate. Initially, time management referred<br>a designed combination of processes, t | a range of skills, tools, and techniqu<br>to just business or work activities, bu<br>ools, techniques, and methods. Time |
| effectively gives the person "choice" on spending/manag<br>used to manage time when accomplishing specific tasks,<br>eventually the term broadened to include personal acti<br>management is usually a necessity in any project devel<br>Comments :                                                                                                                                           | ing activities at their own time and expedien<br>projects, and goals complying with a due da<br>vities as well. A time management system is | ncy. Time management may be aided by<br>ate. Initially, time management referred<br>a designed combination of processes, t | a range of skills, tools, and techniqu<br>to just business or work activities, bu<br>ools, techniques, and methods. Time |
| effectively gives the person "choice" on spending/manag<br>used to manage time when accomplishing specific tasks,<br>eventually the term broadened to include personal acti<br>management is usually a necessity in any project devel<br>Comments :<br>Deepti 25/04/2020 04:37:01                                                                                                             | ing activities at their own time and expedien<br>projects, and goals complying with a due da<br>vities as well. A time management system is | ncy. Time management may be aided by<br>ate. Initially, time management referred<br>a designed combination of processes, t | a range of skills, tools, and techniqu<br>to just business or work activities, bu<br>ools, techniques, and methods. Time |
| effectively gives the person "choice" on spending/manag<br>used to manage time when accomplishing specific tasks,<br>eventually the term broadened to include personal acti<br>management is usually a necessity in any project devel<br>Comments :<br>Deepti 25/04/2020 04:37:01<br>I appreciate your work, it's really good. Keep it up!                                                    | ing activities at their own time and expedien<br>projects, and goals complying with a due da<br>vities as well. A time management system is | ncy. Time management may be aided by<br>ate. Initially, time management referred<br>a designed combination of processes, t | a range of skills, tools, and techniqu<br>to just business or work activities, bu<br>ools, techniques, and methods. Time |
| effectively gives the person "choice" on spending/manag<br>used to manage time when accomplishing specific tasks,<br>eventually the term broadened to include personal acti<br>management is usually a necessity in any project devel<br>Comments :<br>Deepti 25/04/2020 04:37:01<br>I appreciate your work, it's really good. Keep it up!<br>Divya G 25/04/2020 04:37:46                     | ing activities at their own time and expedien<br>projects, and goals complying with a due da<br>vities as well. A time management system is | ncy. Time management may be aided by<br>ate. Initially, time management referred<br>a designed combination of processes, t | a range of skills, tools, and techniqu<br>to just business or work activities, bu<br>ools, techniques, and methods. Time |
| effectively gives the person "choice" on spending/manag<br>used to manage time when accomplishing specific tasks,<br>eventually the term broadened to include personal acti<br>management is usually a necessity in any project devel<br>Comments :<br>Deepti 25/04/2020 04:37:01<br>I appreciate your work, it's really good. Keep it up!<br>Divya G 25/04/2020 04:37:46<br>Thank you madam. | ing activities at their own time and expedien<br>projects, and goals complying with a due da<br>vities as well. A time management system is | ncy. Time management may be aided by<br>ate. Initially, time management referred<br>a designed combination of processes, t | a range of skills, tools, and techniqu<br>to just business or work activities, bu<br>ools, techniques, and methods. Time |
| effectively gives the person "choice" on spending/manag<br>used to manage time when accomplishing specific tasks,<br>eventually the term broadened to include personal acti                                                                                                                                                                                                                   | ing activities at their own time and expedien<br>projects, and goals complying with a due da<br>vities as well. A time management system is | ncy. Time management may be aided by<br>ate. Initially, time management referred<br>a designed combination of processes, t | a range of skills, tools, and techniqu<br>to just business or work activities, bu<br>ools, techniques, and methods. Time |