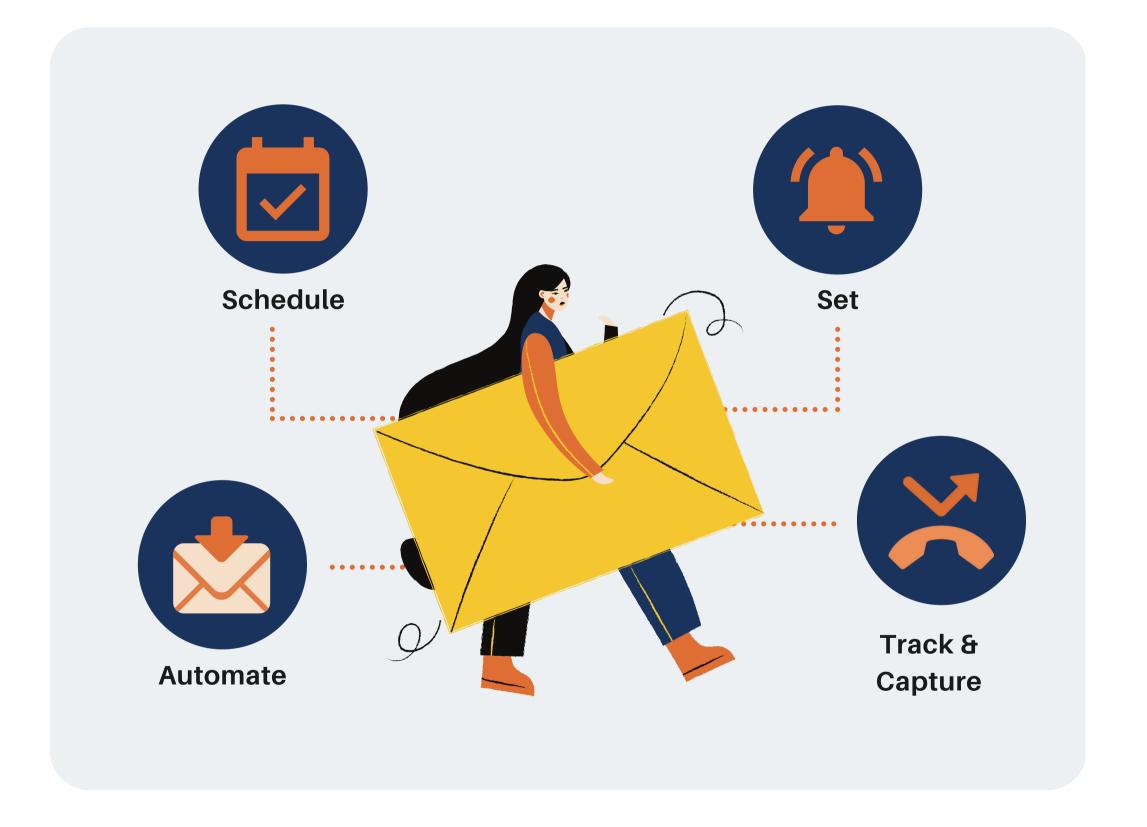

# MANAGE FOLLOW-UPS& COMMUNICATION ON MOBILE

### **AUTOMATED COMMUNICATION**

For Faster Conversion