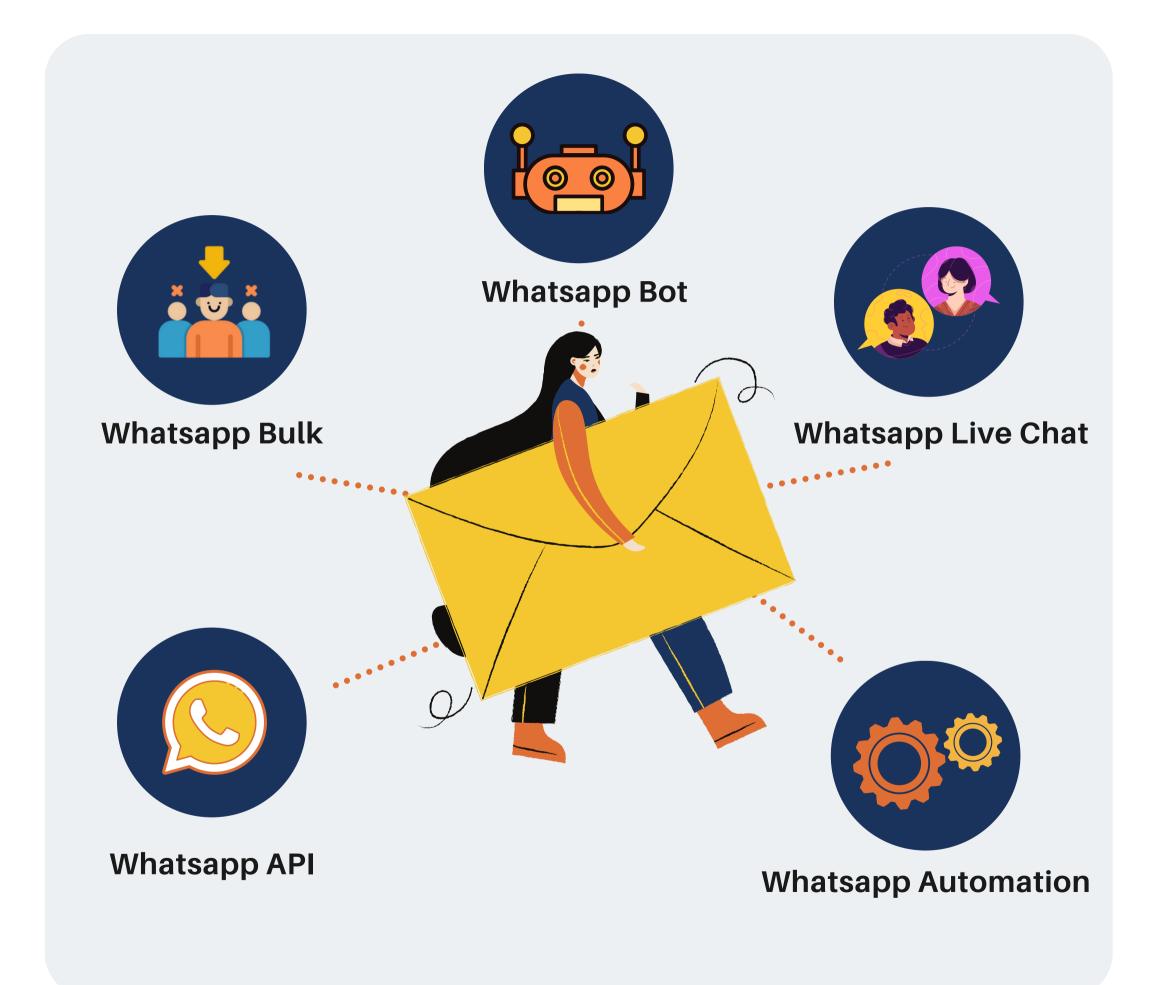

### CRM INTEGRATED WHATSAPP - BULK, AUTOMATION, LIVE CHAT & BOT

Make sure your every message is read and replied

## THEALLINONE INTEGRATED WHATSAPP TOOL