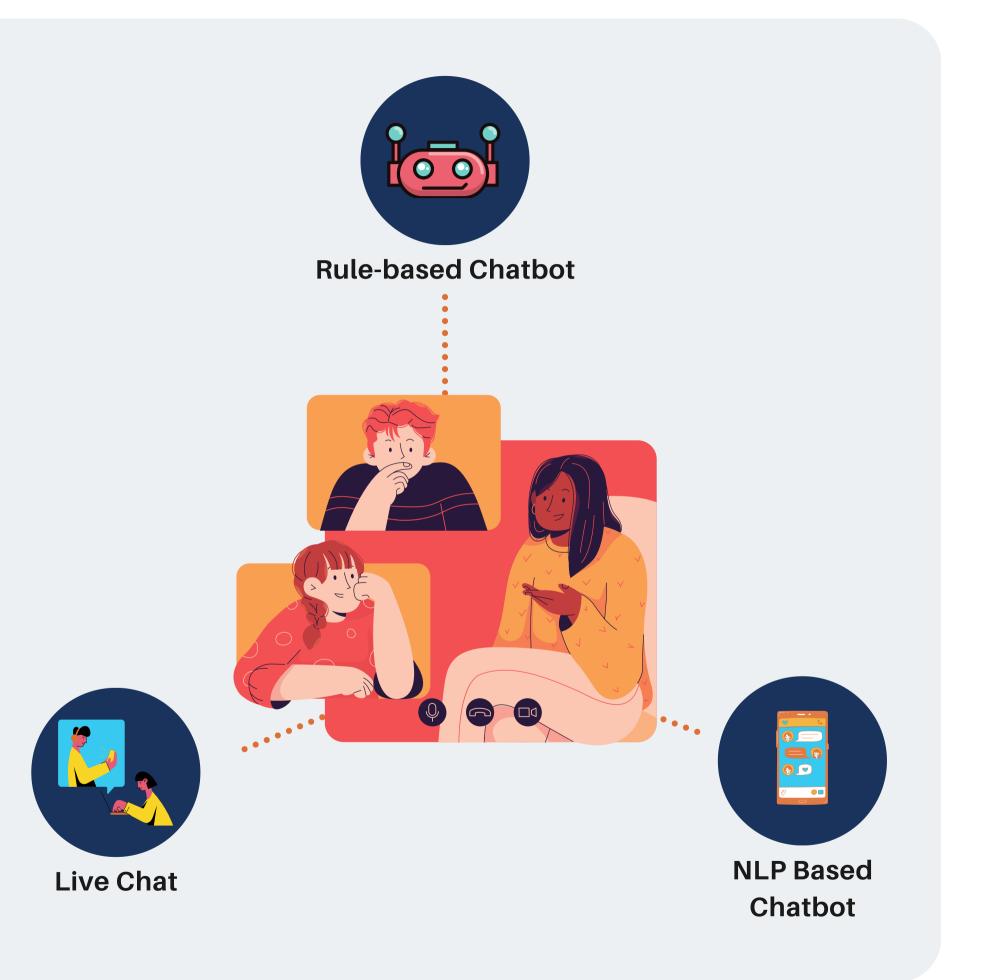

### CHATBOT & LIVE CHAT

Achieve 88% more engagement

### HAVERICH CONVERSATIONS 24/7