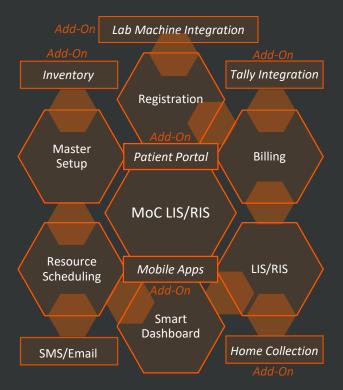

# What Is MoC LIS/RIS?

MoC LIS/RIS (Laboratory/Radiology) Information System is a state of the art laboratory automation and management software offered by Akhil Systems on Cloud (SaaS) model. MoC LIS/RIS is a boon for laboratories of all shapes & sizes. Safety and security of the cloud combined with the clinical effectiveness of the MoC LIS/RIS can optimize the workflow of labs increasing the productivity.

MoC LIS/RIS is a comprehensive software solution which can create a centralized-database to support multisite facility setups. MoC LIS/RIS gives a communication channel for enhanced departmental coordination. A lab can extend the patient care services with the use of Mobility Solutions, patient portal and Home Collection facility. All latest lab machines (unidirectional/bidirectional) can be interfaced with the MoC LIS/RIS. SMS/Email events can be mapped too for extended patient care and effective patient experience.

## **SMS/Email Integration**

Labs can reach out to their patients with SMS and Emails informing them about their report's status.

## Tally Integration (Add-On)

MoC LIS/RIS can be integrated with the Tally for all your financial and accounting requirements.

#### Inventory (Add-On)

The smart inventory module allows easy management of the items in the inventory. This modules makes the monitoring and assessing the stocks in a single mouse click.

# Home Collection (Add-On)

Labs can extend their services by offering the home-care facility to the patients. This way labs can reach out to the elderly or sick patients who cannot travel to the labs.

## Registration

This module allows user to register the patients. Fill up the mandatory fields in the demographic section and press SAVE button to generate HRN or registration number.

## Billing

Highly configurable Billing module offer multiple payment options including UPI & BHIM. Manage the health-packages, offers & discount with the smart billing of MoC LIS/RIS.

# LIS & RIS

Manage the sample collection, sample processing, result entry and result finalization easily. View the status of all samples in real-time. Labs can get the lab machine (unidirectional/bidirectional) and PACS integrated with MoC LIS/RIS.

## **Resource Scheduling**

Labs can create resource appointment for the radiology machines and services like x-ray, MRI, PET-Scan, CT-Scan etc.

# Dashboard & Lab Reports

Monitor and analyze the lab's performance with the Smart Dashboard. Lab Reports give 360 degree view of the department-wise daily statistics. Labs can optimize and boost the output.

## Master Setup & User Profile

MoC LIS offers a lot of configurable settings in the frontend that allows a user to make minor changes to the application's functionality.

# Patient Portal & Mobile Apps (Add-On)

Users may opt for Patient Portal & Mobile Apps to provided extended patient care service like booking online appointments, pay bills etc.