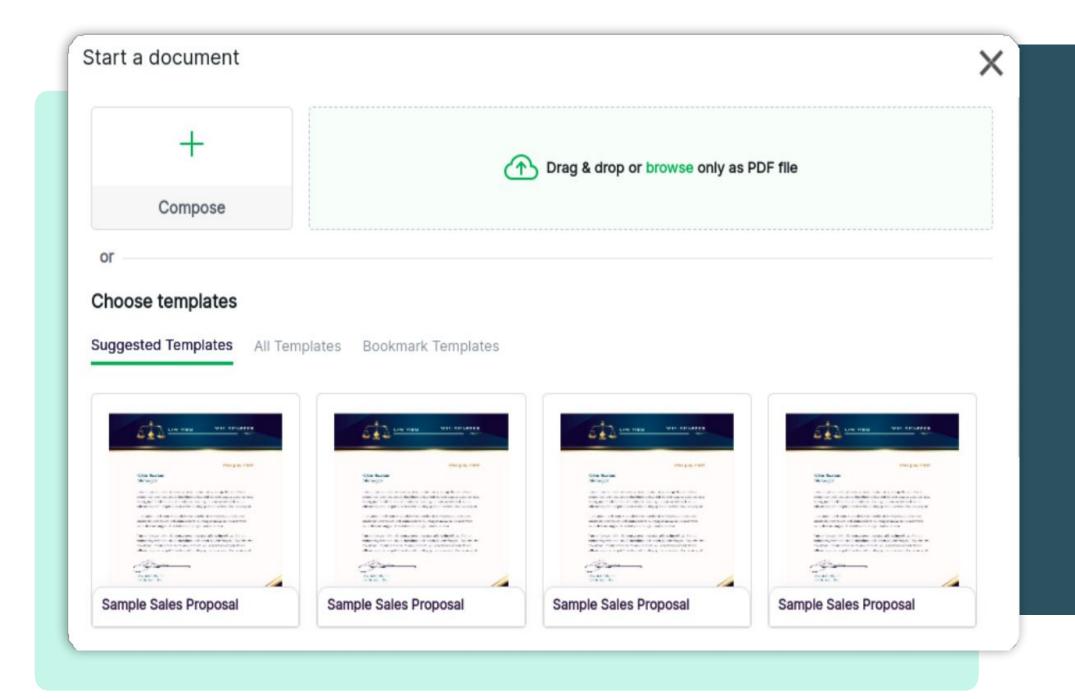

# Template & Clause Libraries

- Readily available clauses in the library
- Secure the Clause through locking
- Range of specific clause types