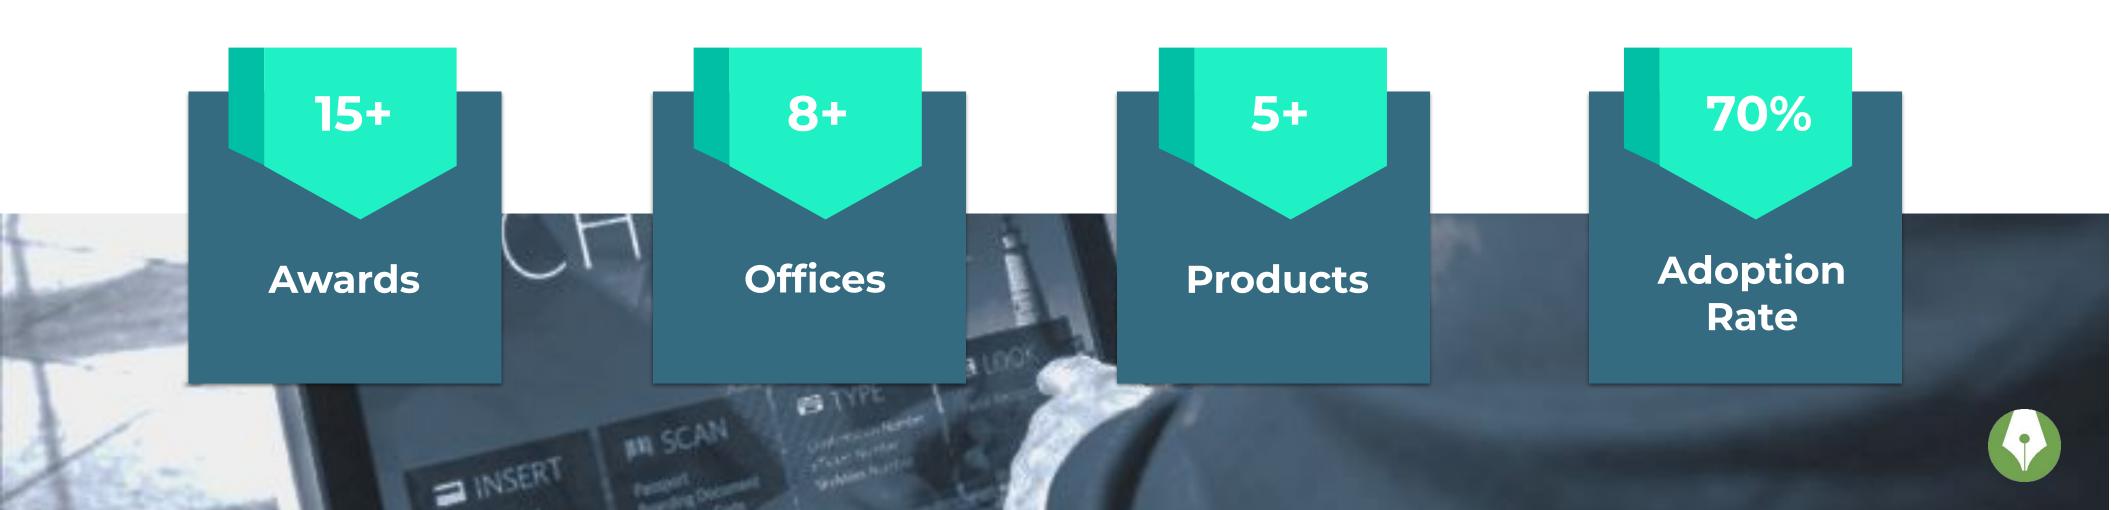

# Without Smart Contract Management,

executing a contract can take several weeks...