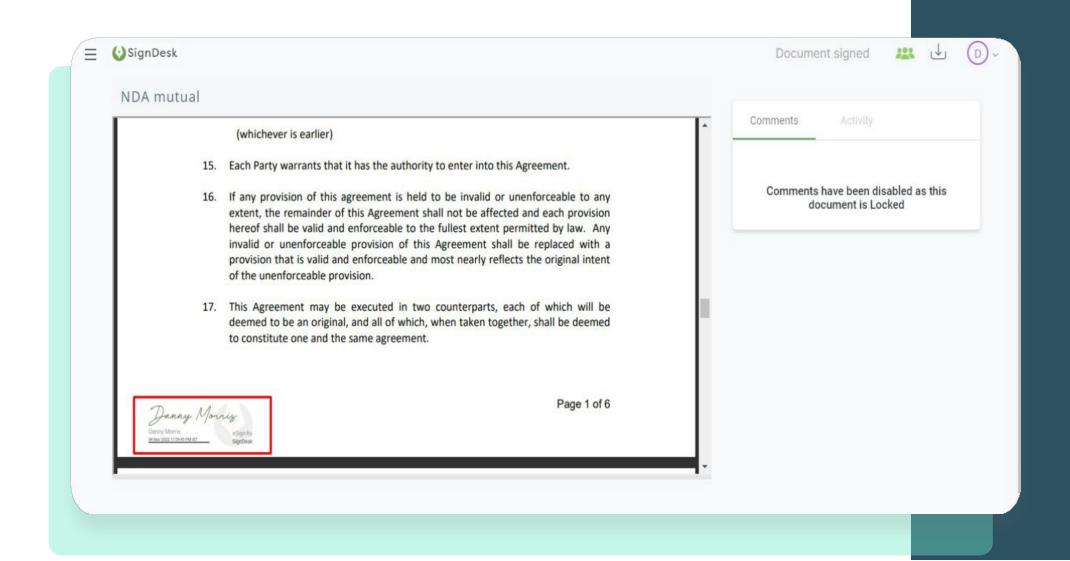

# eSign Enabled Execution

- Invite parties to eSign via email
- Verify signatures using certificates
- Sign contracts instantly