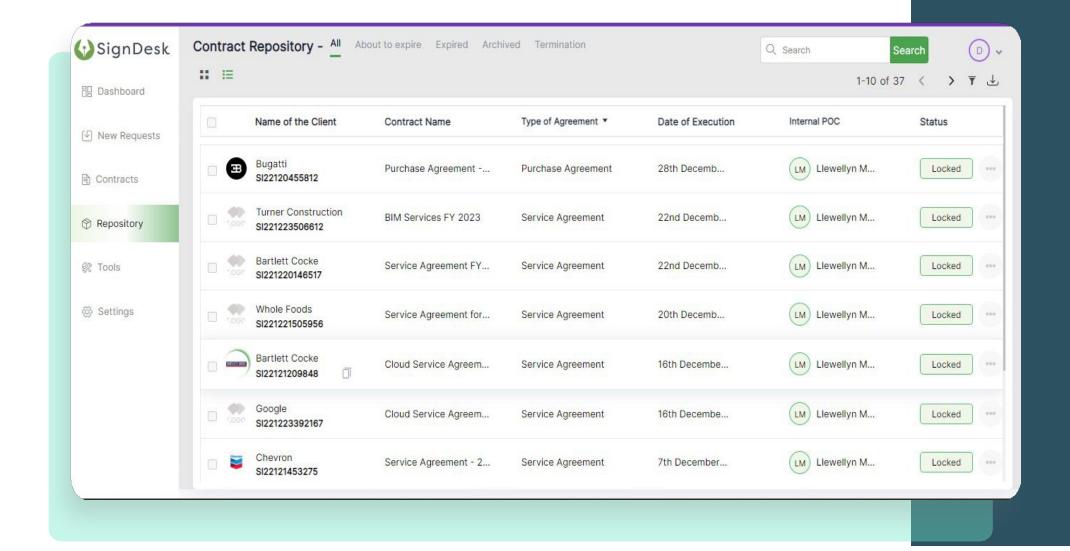

## Contract Repository

- Store & manage contracts efficiently
- Renewal & PDF download options
- Status-wise contract categorization