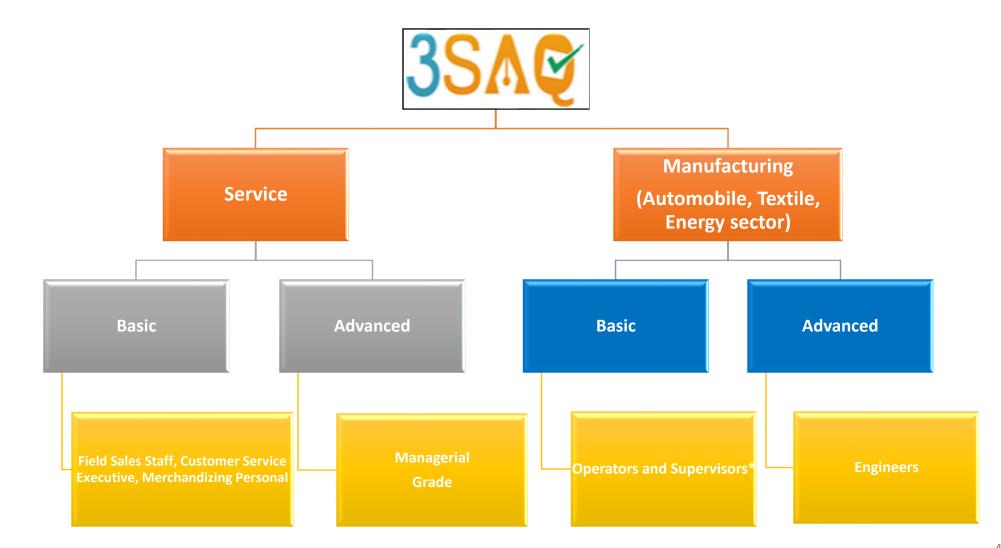

### **3SAQ-LEADERSHIP**

### LEADERSHIP SKILLS

| Business<br>Acumen                       | Collaboration        | Creative<br>Thinking  | Continuous<br>improvement | Confidence                  |  |  |  |  |
|------------------------------------------|----------------------|-----------------------|---------------------------|-----------------------------|--|--|--|--|
| Communication                            | Development<br>Focus | Decision<br>Making    | Extraversion              | Executing                   |  |  |  |  |
| Initiative And<br>Drive                  | Monitoring           | Negotiation           | Operational<br>Excellence | Openness to<br>Learning     |  |  |  |  |
| Planning                                 | Problem<br>Solving   | Result<br>Orientation | Stress<br>Management      | Situational<br>Adaptability |  |  |  |  |
| Ability to work<br>Independently Empathy |                      |                       |                           |                             |  |  |  |  |

### COMPOUND LEADERSHIP SKILLS

#### Attention to Detail

Visualization Skills

**Global Planning Sills** 

Anticipating Future Challenges

**Risk Taking Ability** 

Team Management

Taking Ownership