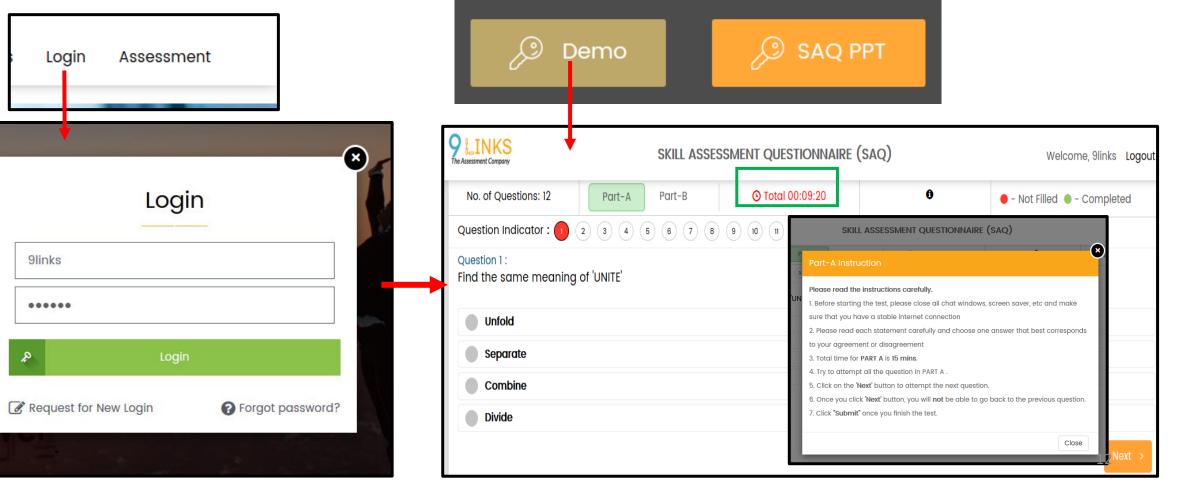

**Cognitive Skill** 

- Multiple choice questions
- Divided into two parts
- > In multiple languages
- Simply worded-easy to comprehend