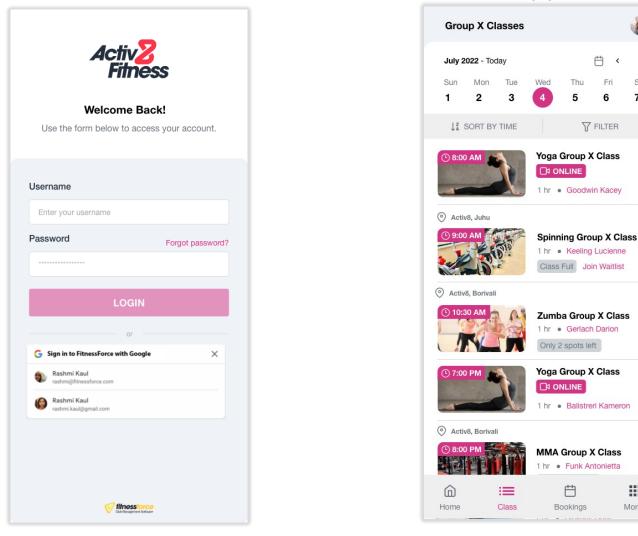

|                                                                                                                        |

## **Member App**

### Branded Member app

>

Sat

7

....

More..



### **Thank You**