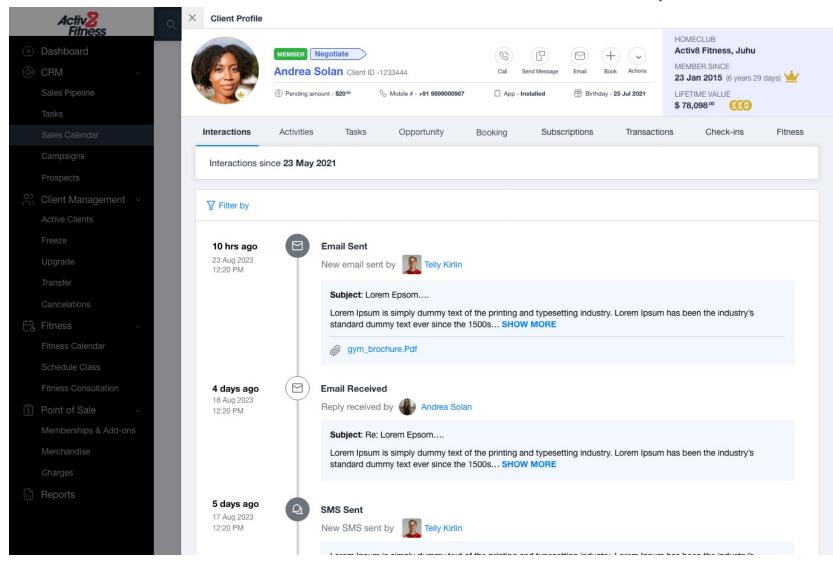

| script             | script            | script            | Email              |           |       |          |     |
| Missed Guest                   |                    |                   |                   |                    |           |       |          |     |
| Cadence                        | Day 3              | Day 7             | Day 14            | Day 15             | Day 21    |       |          | Yes |
| Cadonoo                        | & Email            | & Email           | & Email           | 2, 10              | Marketing |       |          |     |
| Content Needed                 | script             | script            | script            | Call script        | Email     |       |          |     |

### **CRM Automations**

#### Member interaction history



## **Group Classes**

## Class attendance management, add members track attendance

| Activ2<br>Fitness                                                                                       | Create OR Search for C                                                                                                                                                                                                                                                                                                                                                                                                                                                                                                                                   | Customers, Phone, Nar