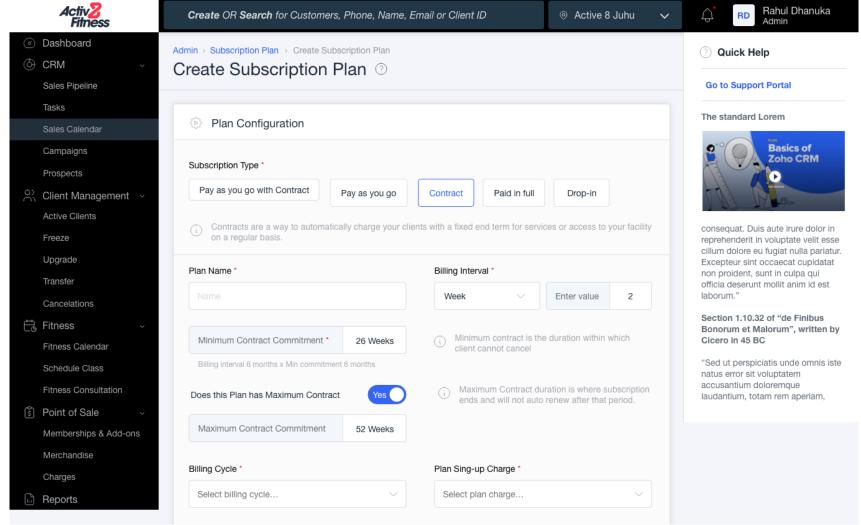

|     | more                   |
| Cancelations<br>Fitness ~<br>Fitness Calendar                        | Cancel Feest Freddy 3 y                                         | rs 20 days 👻 John D | Save<br>P.T. 12 sessio        | ons |                        |
| Schedule Class<br>Fitness Consultation                               | Herzog Michael 2 w                                              | reeks Schamberge    | r Dudley Membership           | 6   |                        |

## Membership and training packages

Configure contract, pay as you go, monthly, weekly or biweekly packages for membership & training.

- 1. Package creation
- 2. Bi-lingual
- 3. Bi-Weekly / Monthly
- 4. Club enhancement fees
- 5. Right to rescind contract
- 6. Contract / Pay as you go



In Club - Integrated POS - Convert prospects within the CRM

- 1. Integrated Waivers & Agreements
- 2. Progressive profiling



Online – Members can join and pay through the Your Website

- 1. Integrated Waivers & Agreements
- 2. Progressive profiling

| Activ 2<br>Fitness                                                                                                                                                                                                                                                                                                                                                                                                                                          | Activ <mark>2</mark><br>Fitness