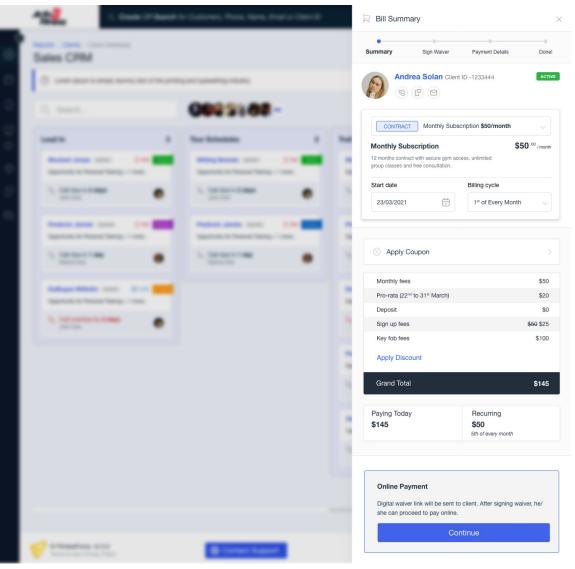

| Cancel Feest Freddy 3 y                                         | rs 20 days 👻 John D | Save<br>P.T. 12 sessio        | ons |                        |
| Schedule Class<br>Fitness Consultation                               | Herzog Michael 2 w                                              | reeks Schamberge    | r Dudley Membership           | 6   |                        |

## Membership and training packages

Configure contract, pay as you go, monthly, weekly or biweekly packages for membership & training.

- 1. Package creation
- 2. Bi-lingual
- 3. Bi-Weekly / Monthly
- 4. Club enhancement fees
- 5. Right to rescind contract
- 6. Contract / Pay as you go



In Club - Integrated POS - Convert prospects within the CRM

- 1. Integrated Waivers & Agreements
- 2. Progressive profiling



Online – Members can join and pay through the Your Website

- 1. Integrated Waivers & Agreements
- 2. Progressive profiling

| Activ 2<br>Fitness                                                                                                                                                                                                                                                                                                                                                                                                                                          | Activ <mark>2</mark><br>Fitness                                                                                                                                                                                     |
|----------