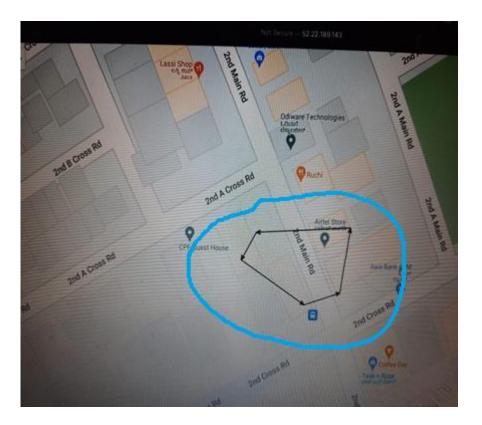

## FARMER APP

- Input buying.
- Place input requirements
- Crop information and Member details
- Land Mapping GeoFencing of Land.
- Live Stock details