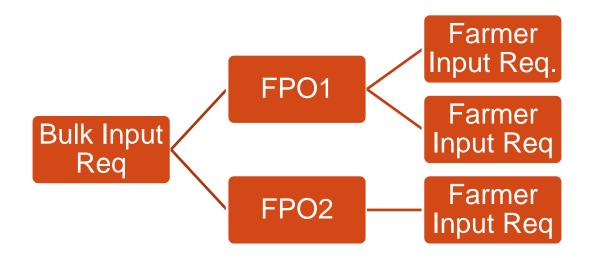

# AGGREGATION OF INPUT REQUIREMENTS

- Season wise Farmers Input requirement
- Aggregate All the Farmers/members Req.
- Aggregate all the FPOs input req.
- Invite input vendors for better deal to FPOs.