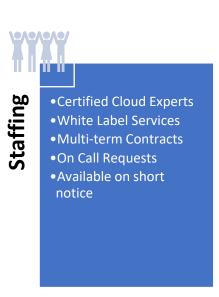

#### **Technical capabilities**

We have 35 plus Azure and M 365 experts currently associated with us as full time employees. In the next 3 months we plan to add 25 more employees in the technical team. Our engineers have experience of working with both large scale and SMB customers.