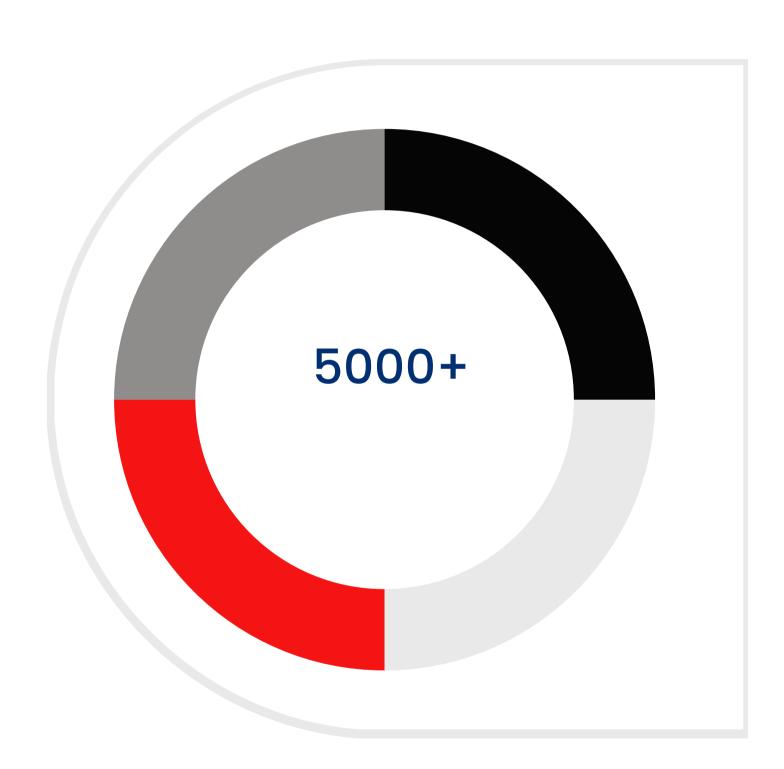

Our Finishing school exclusively works with women by providing them guaranteed jobs

Subscribers
5000 +
Placements
100+

## Service Impact

5000 Plus active subscribers

50,000 thousand plus a curated database of job seekers

successfully placed 100 plus female candidates in different industry verticals.

Women-led Startups making a difference in the HR sector.