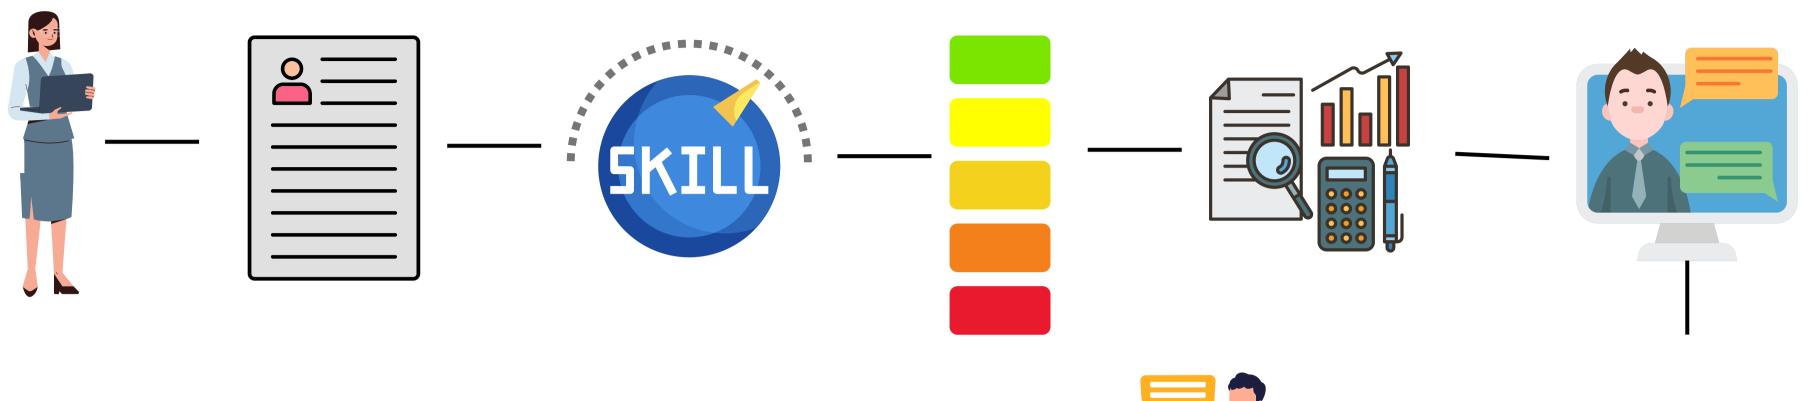

### How the process works?

### Solution Two- Competency analysis

Our platform is equipped to understand the skills present and skills needed as per the market demand. Making the job seekers understand their own shortcomes.