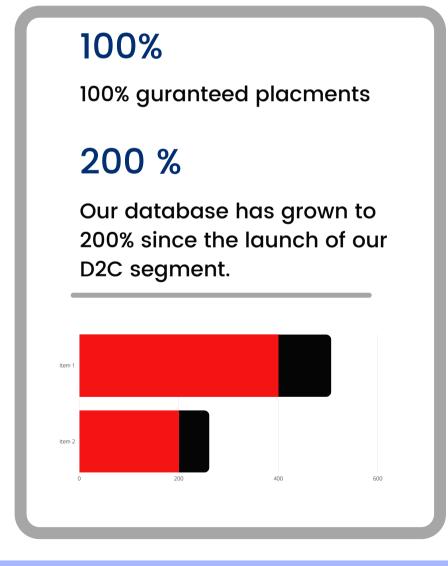

### We are Here With Sustain Solution

Providing Appropriate Upskilling and mentorship to help understand the skill gap and making Female job seekers Job ready with robust end-to-end curated resources. Resulting in better placements and less turnaround time for both job seekers and employers hiring them.

Better Fitment with less churn rate resulting in 10X growth.