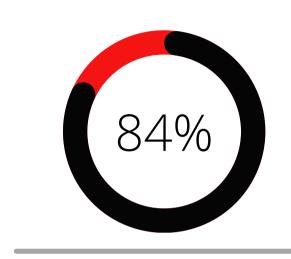

#### 84 %

84% of the women jobseekers who have used our placement services felt is effective compared to other vendors in market place,