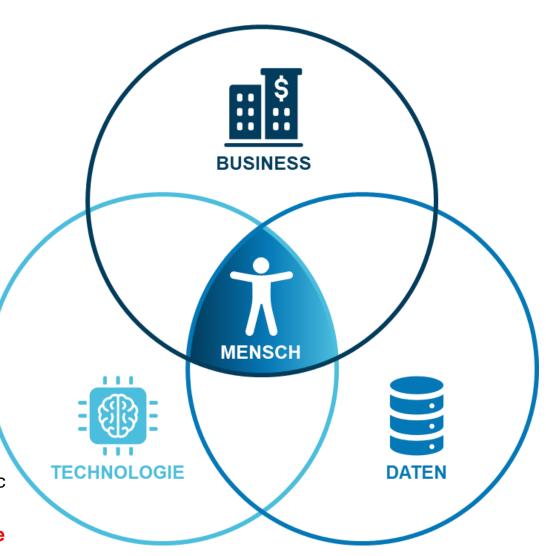

# **Unser Ansatz**

- ChatGPT/OpenAl use in closed & secure environments
- Humans remain at the centre of the action and are supported, not replaced, by Al
- Holistic approach from idea and strategy to implementation