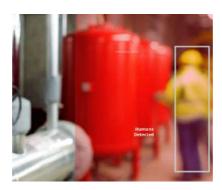

Hazardous/ Restricted Areas Monitoring

Detect intrusion events in predefined restricted areas by identifying the person's position, date and time.

**Fall Detection** 

Automated vision-based fall detection system that recognizes and alerts human falls.