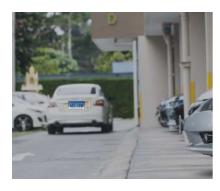

Safe Behavior Monitoring

Automated monitoring, alerting and recording of unsafe acts such as use of safety harness and handrails

Vehicle Movement Monitoring

Automated Number Plate Recognition to identify vehicles in real-time.