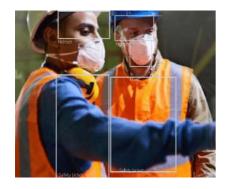

#### **Workplace Safety Solutions**

Al-Powered Real-time Safety Monitoring and Compliance

**PPE Monitoring** 

Automatically detect and alert construction-site workers and visitors without hard-hats and other PPE