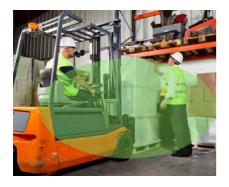

**Forklift Safety** 

Monitor the forklift movement SOP and get alerts on near misses and dangerous proximity

**Perimeter Monitoring** 

Automated detection and early warning of an intruder within the site perimeter