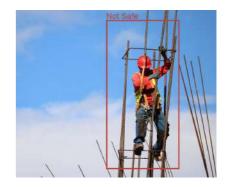

Hazardous/ Restricted Areas Monitoring

Detect intrusion events in predefined restricted areas by identifying the person's position, date and time.

**Fall Detection** 

Automated vision-based fall detection system that recognizes and alerts human falls.