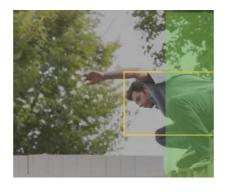

Hazardous/ Restricted Areas Monitoring

Detect intrusion events in predefined restricted areas by identifying the person's position, date and time.

**Fall Detection** 

Automated vision-based fall detection system that recognizes and alerts human falls.