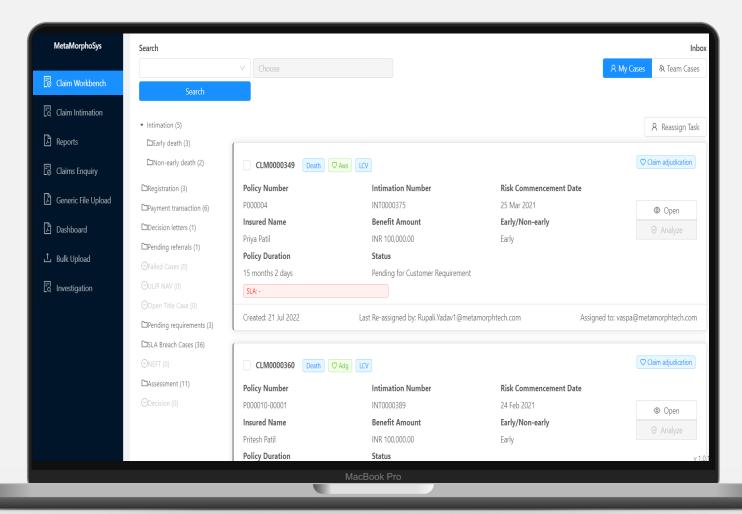

#### Workbench

View pending tasks, Activities, case assignment, SLA, severity, priority