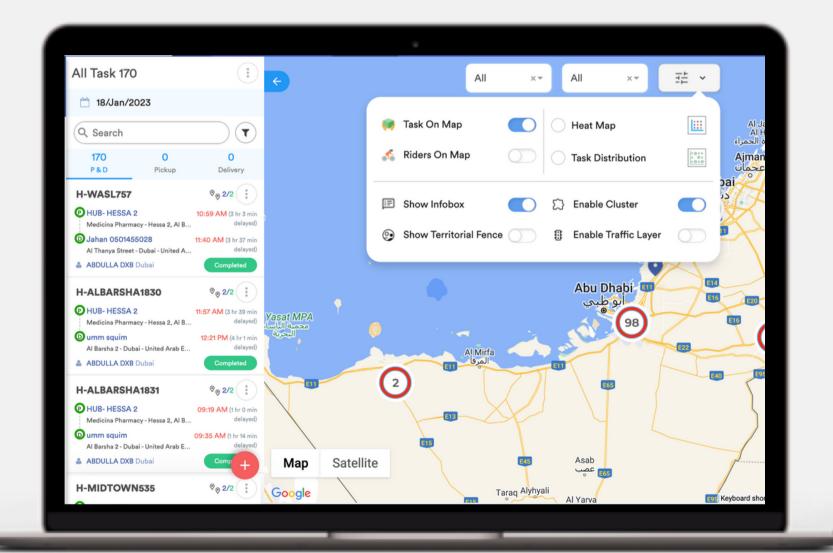

# fleetrcot

# Optimizing On-Demand & Scheduled Delivery Operations



# Our Technology Stack

Our proprietary technology stack helps businesses Optimize and Automate On-Demand and Scheduled Delivery operations



# What is included

#### **Admin Console**

Map View



#### Kanban View



# What is included

#### Mobile apps



















## Delivery & Task operations we support

On-Demand Operations



Scheduled Operations



# On-Demand Delivery

Delivery Operations



Order pooling



O3 Proof of delivery

O4 Rider Wallet

05 Order stacking

06 Multi Merchant Management

O7 Item mapping

O8 QR code

#### Scheduled

#### Delivery Operations



Ol Route Planner



**Route optimizer** 



03 Time window

04

**Customer link with time window** 

05

**Delivery scheduler** 

06

**Route Analytics** 

07

**Reverse logistics** 

80

**Vehicle loading** 

#### On-Demand Use case



Full stack Logistics operating system deployed across Medicina and Pharmalink Pharmacy stores and warehouses across UAE





**SLA Management** 

**Order Stacking** 

**Ord