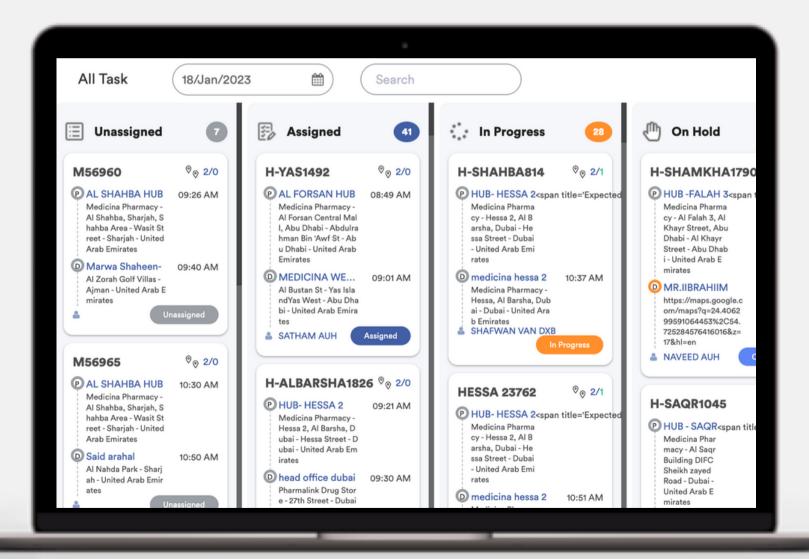

# fleetrcot

# Optimizing On-Demand & Scheduled Delivery Operations



# Our Technology Stack

Our proprietary technology stack helps businesses Optimize and Automate On-Demand and Scheduled Delivery operations



# What is included

#### **Admin Console**

Map View



#### Kanban View



# What is included

#### Mobile apps



















## Delivery & Task operations we support

On-Demand Operations



Scheduled Operations



# On-Demand Delivery

Delivery Operations



Order pooling



O3 Proof of delivery

O4 Rider Wallet

05 Order stacking

06 Multi Merchant Management

O7 Item mapping

O8 QR code

#### Scheduled

#### Delivery Operations



Ol Route Planner



**Route optimizer** 



03 Time window

04

**Customer link with time window** 

05

**Delivery scheduler** 

06

**Route Analytics** 

07

**Reverse logistics** 

80

**Vehicle loading** 

#### On-Demand Use case



Full stack Logistics operating system deployed across Medicina and Pharmalink Pharmacy stores and warehouses across UAE





**SLA Management** 

**Order Stacking** 

**Order Aggregation** 

*