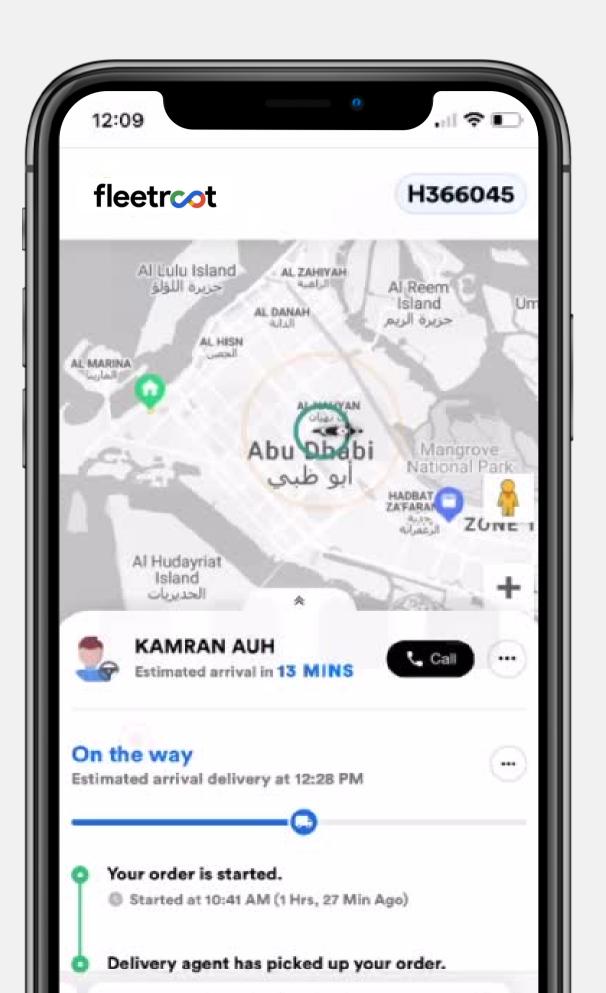

# fleetrcot

# Optimizing On-Demand & Scheduled Delivery Operations



# Our Technology Stack

Our proprietary technology stack helps businesses Optimize and Automate On-Demand and Scheduled Delivery operations



# What is included

#### **Admin Console**

Map View



#### Kanban View



# What is included

#### Mobile apps



















## Delivery & Task operations we support

On-Demand Operations



Scheduled Operations



# On-Demand Delivery

Delivery Operations



Order pooling



O3 Proof of delivery

O4 Rider Wallet

05 Order stacking

06 Multi Merchant Management

O7 Item mapping

O8 QR code

#### Scheduled

#### Delivery Operations



Ol Route Planner



**Route optimizer** 



03 Time window

04

**Customer link with time window** 

05

**Delivery scheduler** 

06

**Route Analytics** 

07

**Reverse logistics** 

80

**Vehicle loading**