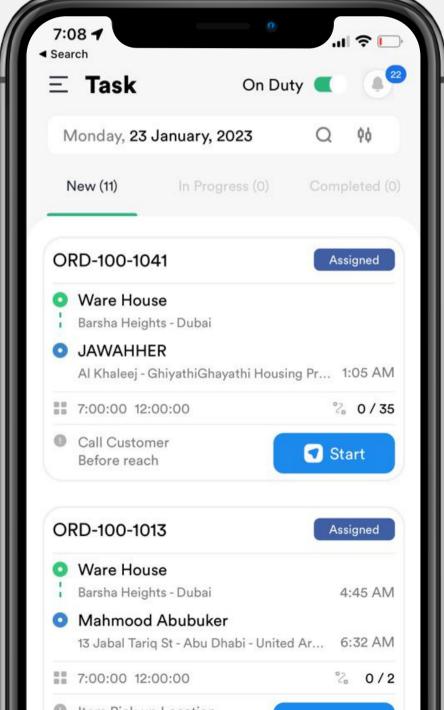

#### Mobile apps

## Delivery & Task operations we support

On-Demand Operations

Scheduled Operations

# On-Demand Delivery

Delivery Operations

Order pooling

O3 Proof of delivery

O4 Rider Wallet

05 Order stacking

06 Multi Merchant Management

O7 Item mapping

O8 QR code