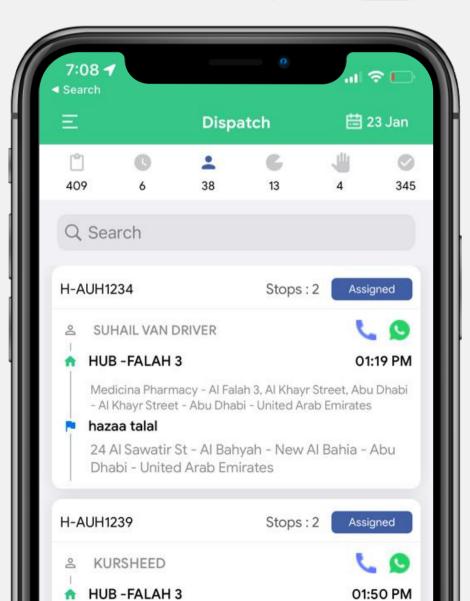

#### **Admin Console**

Map View

### Scheduled Delivery use Case

Scheduled delivery Operating system, saving time, KMS, and reducing returns

**Route planner** 

Loading and unloading

**Time-window Management** 

**Delivery zone management** 